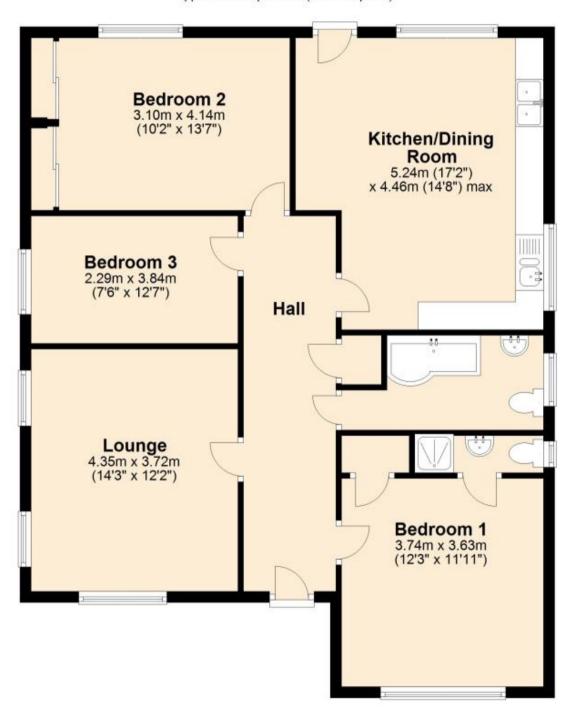

## Accommodation

Hallway

**Lounge** 4.35 x 3.84

Kitchen Diner 5.24 x 3.74

**Bedroom 1** 3.74 x 3.63

Bedroom 2 4.14 x 3.1

Bedroom 3 3.84 x 2.29

**Bathroom** 

## **Ground Floor**

Approx. 97.2 sq. metres (1045.9 sq. feet)

Total area: approx. 97.2 sq. metres (1045.9 sq. feet)