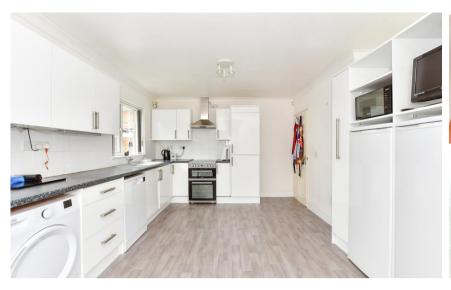

## Accommodation

Hallway

**Lounge** 4.35 x 3.84

Kitchen Diner 5.24 x 3.74

**Bedroom 1** 3.74 x 3.63

Bedroom 2 4.14 x 3.1

Bedroom 3 3.84 x 2.29

**Bathroom** 