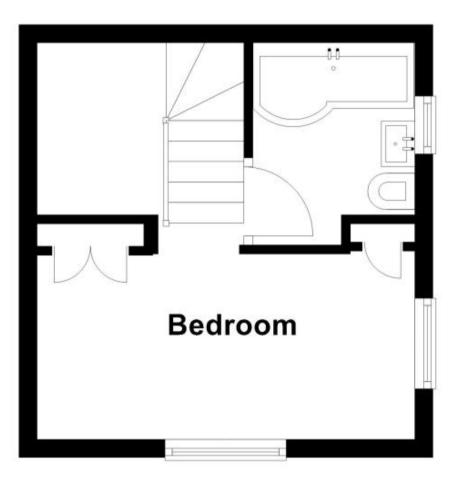

## Accommodation

Living/Dining/Kitchen Area 5.00x4.38

Stairs & Landing

**Bedroom** 4.18x2.38

**Bathroom** 2.36x1.88

Garden

Allocated Off Road Parking x 2

## **First Floor**