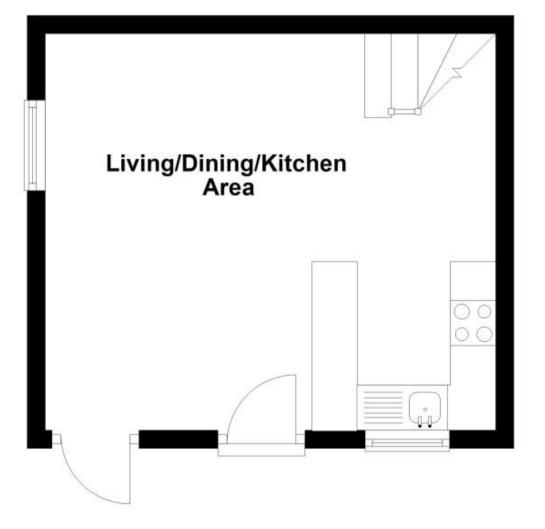

## Accommodation

Living/Dining/Kitchen Area 5.00x4.38

Stairs & Landing

**Bedroom** 4.18x2.38

**Bathroom** 2.36x1.88

Garden

Allocated Off Road Parking x 2

# **Ground Floor**