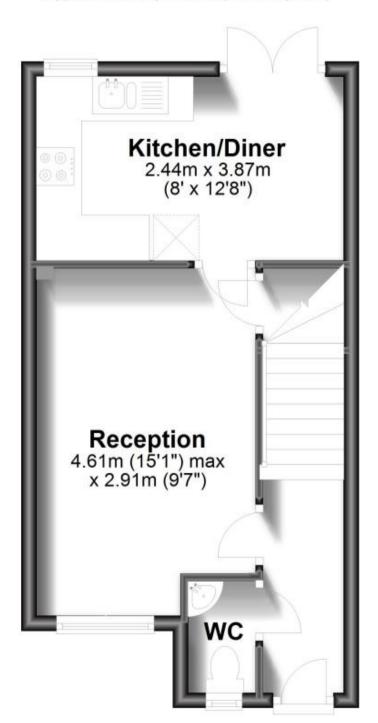

### Accommodation

Kitchen/Diner 2.44 x 3.87

Reception 4.61 x 2.91

Hallway

WC

Bedroom 1 2.59 x 3.90

**Bedroom 2** 2.48 x 3.90

**Bathroom** 

# **Ground Floor**

Approx. 30.8 sq. metres (331.2 sq. feet)