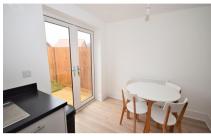

### Accommodation

Kitchen/Diner 2.44 x 3.87

Reception 4.61 x 2.91

Hallway

WC

Bedroom 1 2.59 x 3.90

**Bedroom 2** 2.48 x 3.90

**Bathroom** 