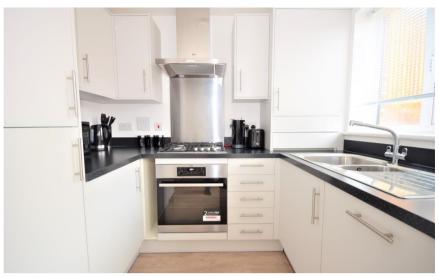

### Accommodation

Kitchen/Diner 2.44 x 3.87

Reception 4.61 x 2.91

Hallway

WC

Bedroom 1 2.59 x 3.90

**Bedroom 2** 2.48 x 3.90

**Bathroom** 