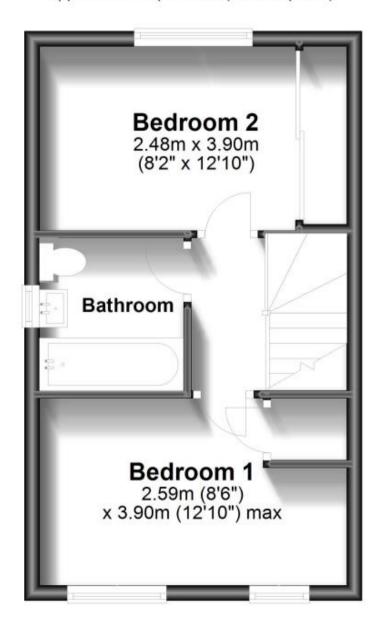

### Accommodation

Kitchen/Diner 2.44 x 3.87

Reception 4.61 x 2.91

Hallway

WC

Bedroom 1 2.59 x 3.90

**Bedroom 2** 2.48 x 3.90

**Bathroom** 

# First Floor

Approx. 28.1 sq. metres (302.7 sq. feet)