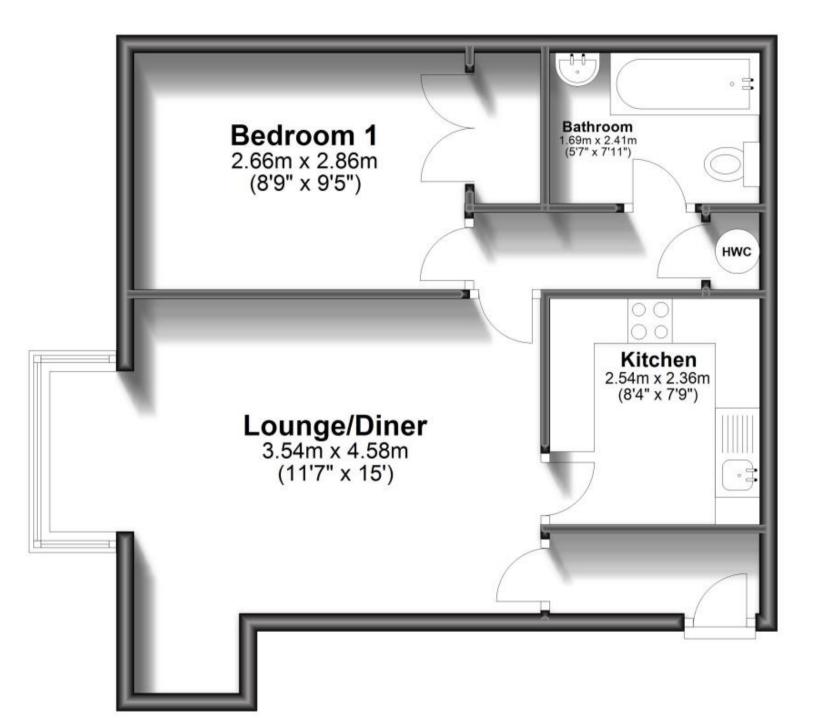

#### Accommodation

FIRST FLOOR Kitchen  $8 \times 8, 6$ Lounge  $18, 6 \times 12, 8$ Bedroom 1  $13, 6 \times 8, 10$ Bathroom  $6, 8 \times 7, 11$ OUTSIDE Off road parking

## **First Floor**