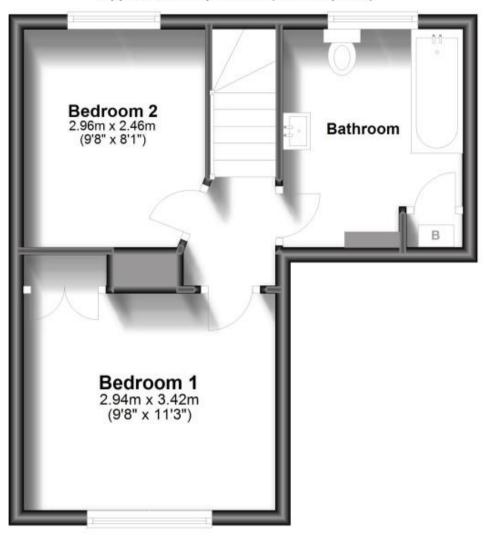

Bedroom 2

Garden

Driveway

## **First Floor**

Approx. 29.8 sq. metres (320.6 sq. feet)