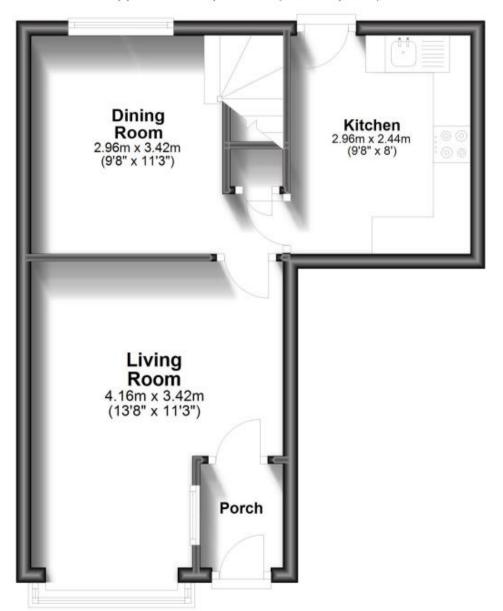

#### Accommodation

Porch

Living Room

**Dining Room** 

Kitchen

Landing

Bedroom 1

**Bathroom** 

### **Ground Floor**

Approx. 32.4 sq. metres (349.1 sq. feet)