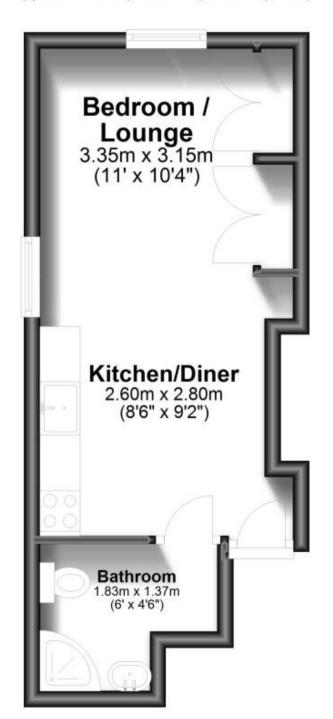

# Price

# £675 PCM

Fees Apply



Available 23/03/24

**Dover Road** Walmer CT14











#### **Main Features**

- Studio first floor apartment
- Part furnished
- Recently redecorated
- No deposit option considered
- Open house 23rd March
- Video tour available



Deposit required is £778.85 Dover District - Council Tax Band Tax Band A

Renting a property is a big commitment and we recommend that you visit the local authority website and these websites which offer helpful information and advice about letting

www.gov.uk/government/publications/how-to-rent www.gov.uk/private-renting www.wardsofkent.co.uk/letting/our-tenancy-fees/ www.gov.uk/green-deal-energy-saving-measures

### O-II D----- 04004 004400

Accommodation





## **First Floor**

Approx. 22.0 sq. metres (236.8 sq. feet)