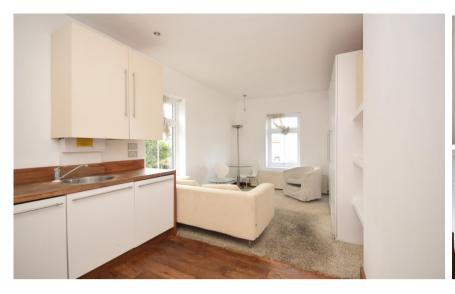

#### **Main Features**

- Studio first floor apartment
- Part furnished
- Recently redecorated
- No deposit option considered
- Open house 23rd March
- Video tour available

Deposit required is £778.85 Dover District - Council Tax Band Tax Band A

## **First Floor**

Approx. 22.0 sq. metres (236.8 sq. feet)