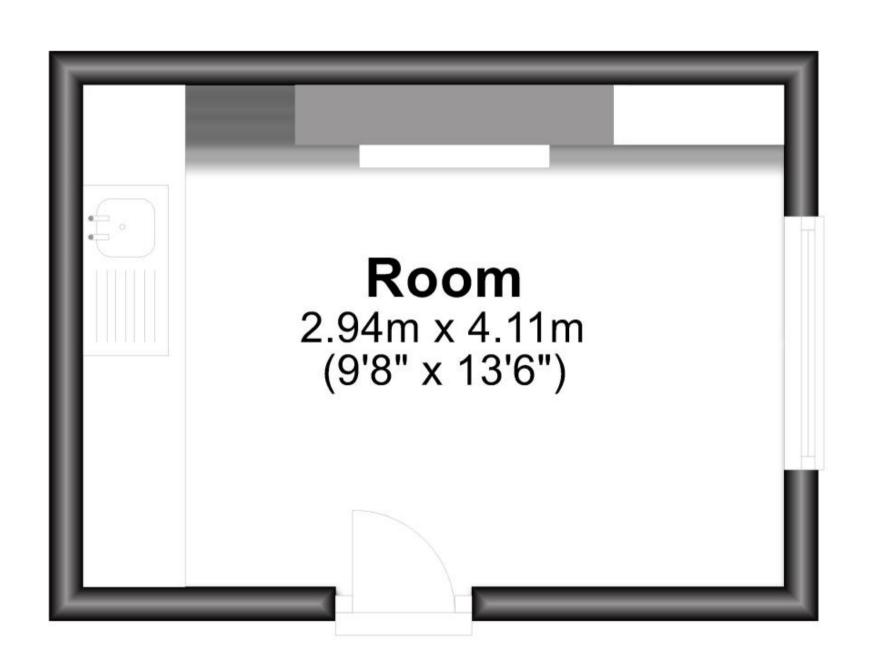

## \_\_\_\_\_

Accommodation
Room 2.94 x 4.11

## **Ground Floor**

Approx. 12.1 sq. metres (130.1 sq. feet)