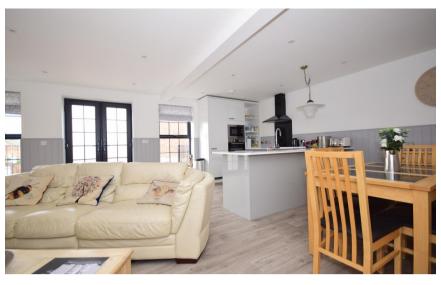

O Available 27/04/24

Newport Road Apse Heath PO36

Kitchen/Living Room 6.61m x 5.57m

Accommodation

Landing/Study Area

Bedroom One 5.4m x 3.02m

Bedroom Two 3.38m x 3m

Entrance Porch