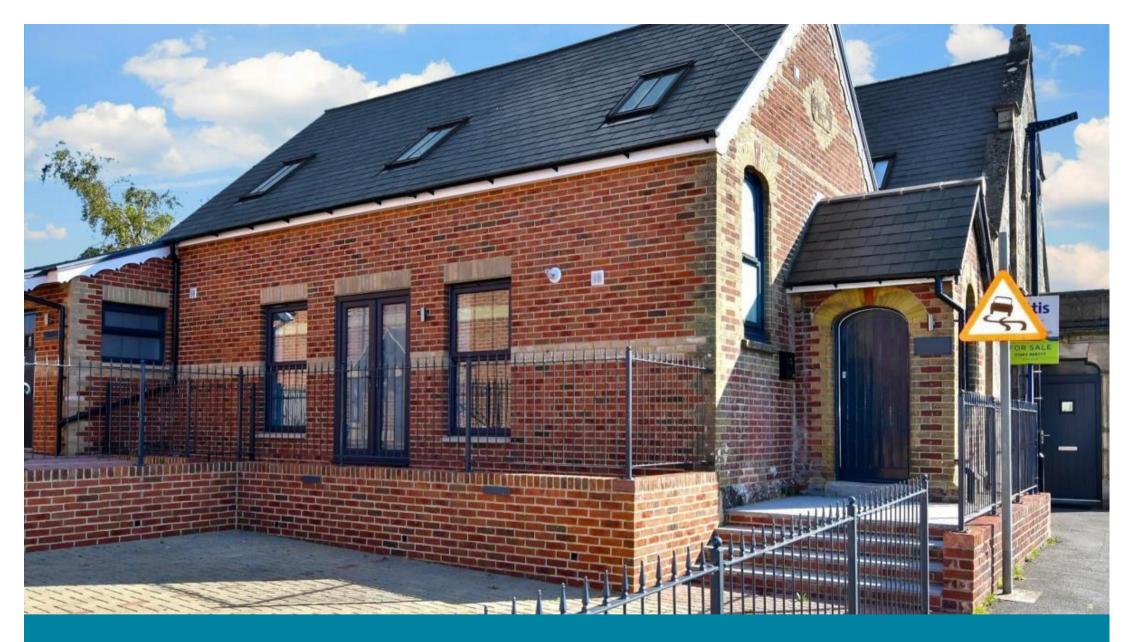

O Available 27/04/24

Newport Road Apse Heath PO36

Kitchen/Living Room 6.61m x 5.57m

Accommodation

Landing/Study Area

Bedroom One 5.4m x 3.02m

Bedroom Two 3.38m x 3m

Entrance Porch

### **Main Features**

- **Fully Furnished**
- **Two Beds**
- Parking
- Patio
- **Open House 21st**
- No Deposit Option

Deposit required is £1,038.46 Isle of Wight - Council Tax Band Tax Band C

Renting a property is a big commitment and we recommend that you visit the local authority website and these websites which offer helpful information and advice about letting