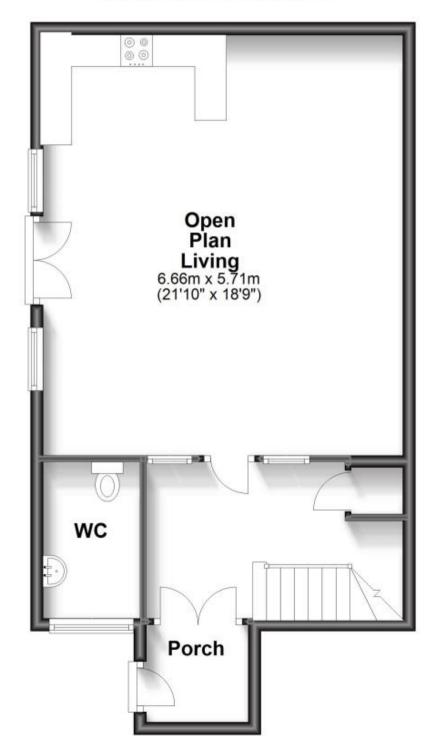

# Ground Floor

Approx. 55.4 sq. metres (596.6 sq. feet)

O Available 27/04/24

Newport Road Apse Heath PO36

Kitchen/Living Room 6.61m x 5.57m

Accommodation

Landing/Study Area

Bedroom One 5.4m x 3.02m

Bedroom Two 3.38m x 3m

Entrance Porch

Hallway

Upstairs

Bathroom

Patio

Cloakroom