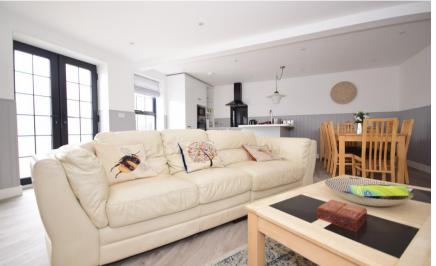

O Available 27/04/24

Newport Road Apse Heath PO36

Kitchen/Living Room 6.61m x 5.57m

Accommodation

Landing/Study Area

Bedroom One 5.4m x 3.02m

Bedroom Two 3.38m x 3m

Entrance Porch