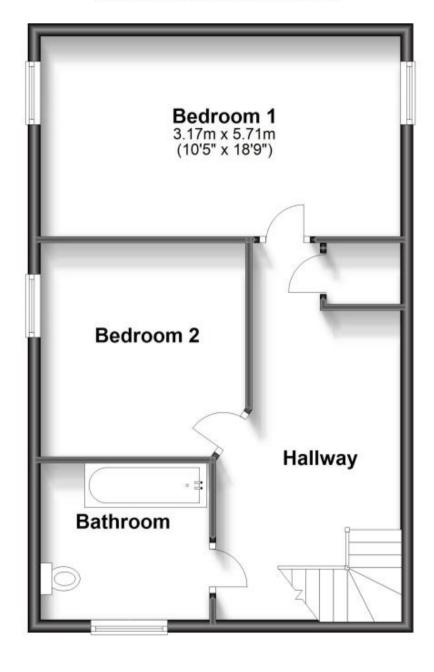

## **First Floor**

Approx. 52.8 sq. metres (568.0 sq. feet)

O Available 27/04/24

Newport Road Apse Heath PO36

Kitchen/Living Room 6.61m x 5.57m

Accommodation

Landing/Study Area

Bedroom One 5.4m x 3.02m

Bedroom Two 3.38m x 3m

Entrance Porch

Hallway

Upstairs

Bathroom

Patio

Cloakroom