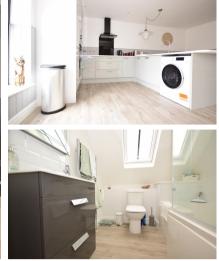

O Available 27/04/24

Newport Road Apse Heath PO36

Kitchen/Living Room 6.61m x 5.57m

Accommodation

Landing/Study Area

Bedroom One 5.4m x 3.02m

Bedroom Two 3.38m x 3m

Entrance Porch

Hallway

Upstairs

Bathroom

Patio

Cloakroom