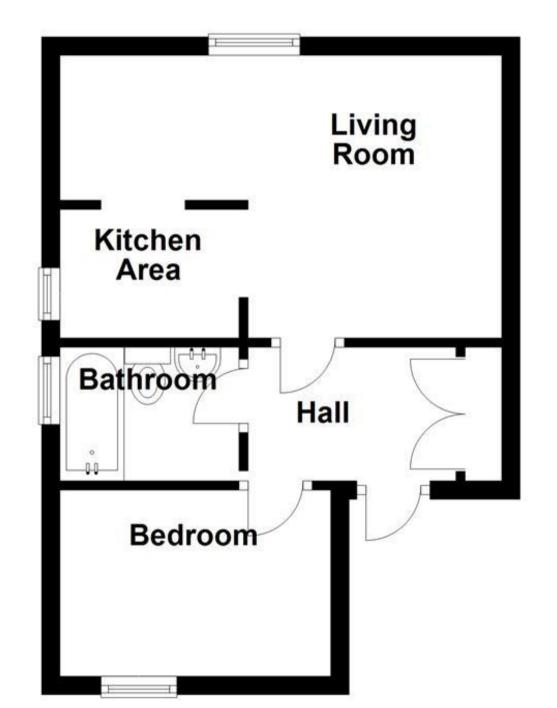

### Accommodation

Hallway Living Area 7.68m x 3.25m Kitchen Area 2.01m x 1.63m Bedroom 3.05m x 2.95m Bathroom 3.05m x 2.95m

# **Ground Floor**