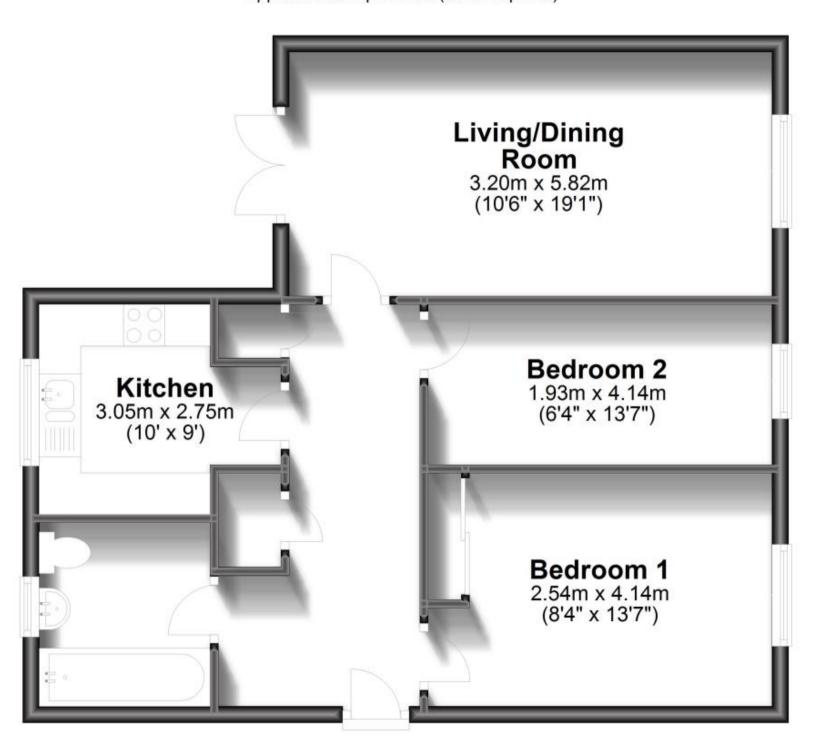

## **Accommodation**

Living / Dining Room 19'1 x 10'6

**Kitchen** 11'3 x 9'0

Bedroom 1 13'7 x 8'4

Bedroom 2 13'7 x 6'4

Family Bathroom 7'3 x 6'9

Call Chichester 01243 774772 ■ cubittandwest.co.uk

## **Ground Floor**

Approx. 60.8 sq. metres (654.1 sq. feet)