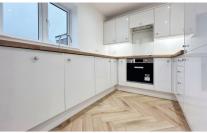

## Accommodation

**Entrance hallway** 

WC 1.77 x 1.09

Kitchen 3.10 x 2.44

**Lounge** 5.85 x 4.28

Bedroom 1 4.27 x 2.98

**Shower room** 2.04 x 1.72

**Bedroom 2** 3.62 x 2.47