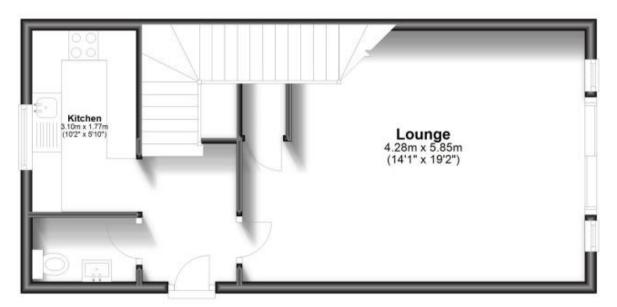

## Accommodation

**Entrance hallway** 

WC 1.77 x 1.09

Kitchen 3.10 x 2.44

**Lounge** 5.85 x 4.28

Bedroom 1 4.27 x 2.98

**Shower room** 2.04 x 1.72

**Bedroom 2** 3.62 x 2.47

## **Ground Floor**

Approx. 40.4 sq. metres (434.6 sq. feet)

**First Floor** 

Approx. 33.3 sq. metres (358.8 sq. feet)