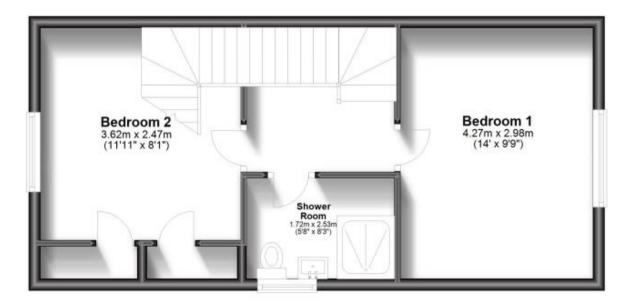

## Accommodation

**Entrance hallway** 

WC 1.77 x 1.09

Kitchen 3.10 x 2.44

**Lounge** 5.85 x 4.28

Bedroom 1 4.27 x 2.98

**Shower room** 2.04 x 1.72

**Bedroom 2** 3.62 x 2.47

## **Ground Floor**

Approx. 40.4 sq. metres (434.6 sq. feet)

**First Floor** 

Approx. 33.3 sq. metres (358.8 sq. feet)