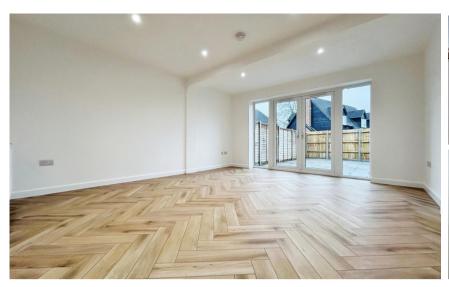

## Accommodation

**Entrance hallway** 

WC 1.77 x 1.09

Kitchen 3.10 x 2.44

**Lounge** 5.85 x 4.28

Bedroom 1 4.27 x 2.98

**Shower room** 2.04 x 1.72

**Bedroom 2** 3.62 x 2.47