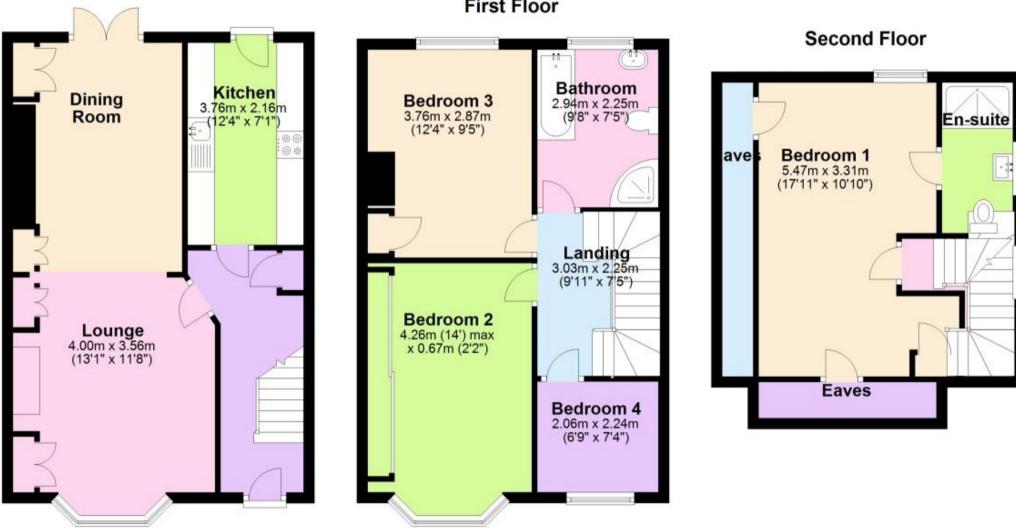

## Accommodation

 Bedroom 1
 4.7m x 3.13m

 Bedroom 2
 4.6m x 2.49m

 Bedroom 3
 3.76m x 2.87m

 Bedroom 4
 2.24m x 2.06m

 Lounge
 4.5m x 3.56m

 Dining Room
 3.76m x 3.15m

 Kitchen
 3.46m x 2.16m

**First Floor**