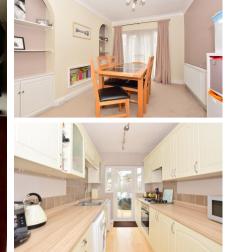

## Accommodation

 Bedroom 1
 4.7m x 3.13m

 Bedroom 2
 4.6m x 2.49m

 Bedroom 3
 3.76m x 2.87m

 Bedroom 4
 2.24m x 2.06m

 Lounge
 4.5m x 3.56m

 Dining Room
 3.76m x 3.15m

 Kitchen
 3.46m x 2.16m