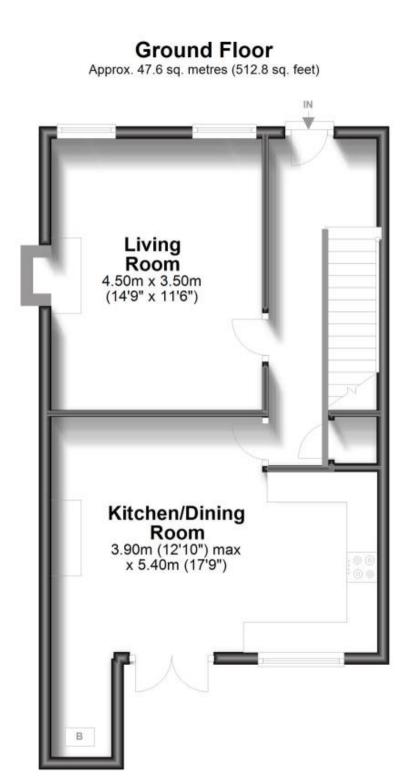

## Accommodation

Lounge 4.5x3.5 Kitchen Diner 5.4x3.8 Bedroom 1 3.8x2.8 Bedroom 2 3.8x3.5 Bedroom 3 2.7x1.7 Bathroom Rear Garden

First Floor Approx. 40.8 sq. metres (439.3 sq. feet)