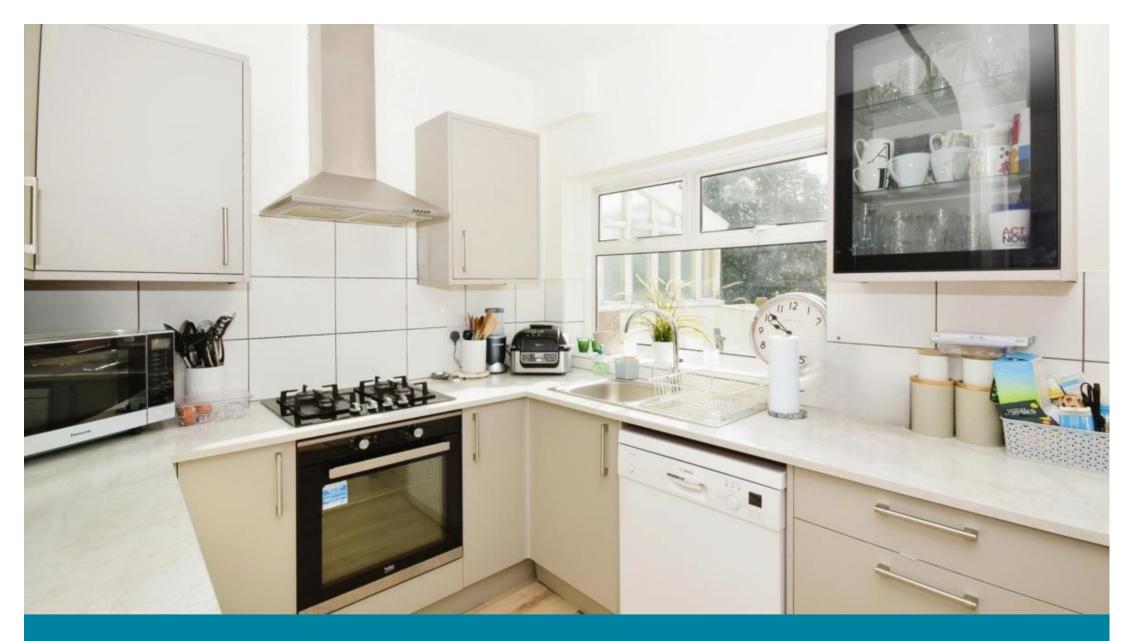

## Accommodation

Lounge 4.5x3.5 Kitchen Diner 5.4x3.8 Bedroom 1 3.8x2.8 Bedroom 2 3.8x3.5 Bedroom 3 2.7x1.7 Bathroom Rear Garden

First Floor Approx. 40.8 sq. metres (439.3 sq. feet)