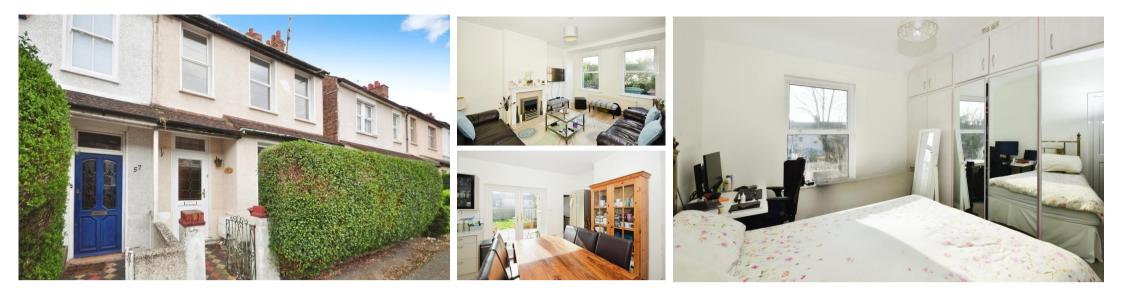

## Accommodation

Lounge 4.5x3.5 Kitchen Diner 5.4x3.8 Bedroom 1 3.8x2.8 Bedroom 2 3.8x3.5 Bedroom 3 2.7x1.7 Bathroom Rear Garden

First Floor Approx. 40.8 sq. metres (439.3 sq. feet)