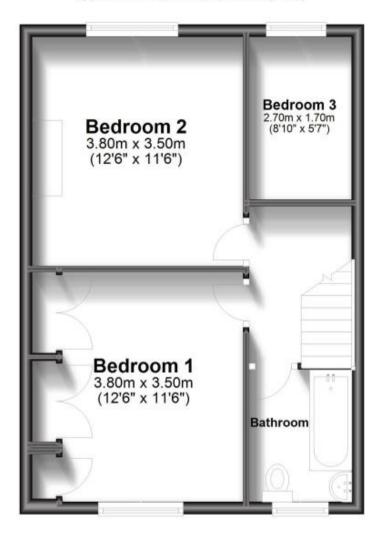

## Accommodation

Lounge 4.5x3.5 Kitchen Diner 5.4x3.8 Bedroom 1 3.8x2.8 Bedroom 2 3.8x3.5 Bedroom 3 2.7x1.7 Bathroom Rear Garden

First Floor Approx. 40.8 sq. metres (439.3 sq. feet)