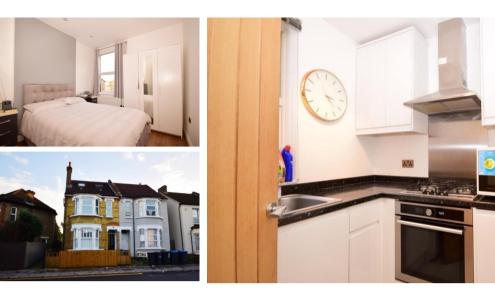

## Accommodation

Lounge 4.8 x 4.0 Bedroom 2.8 x 3.8 WC Bathroom Shared Kitchen

## **First Floor**

Approx. 48.7 sq. metres (524.4 sq. feet)