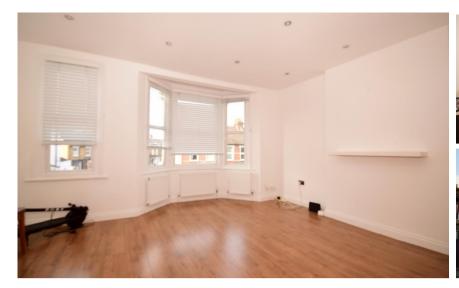

## Accommodation

Lounge 4.8 x 4.0 Bedroom 2.8 x 3.8 WC Bathroom Shared Kitchen

## **First Floor**

Approx. 48.7 sq. metres (524.4 sq. feet)