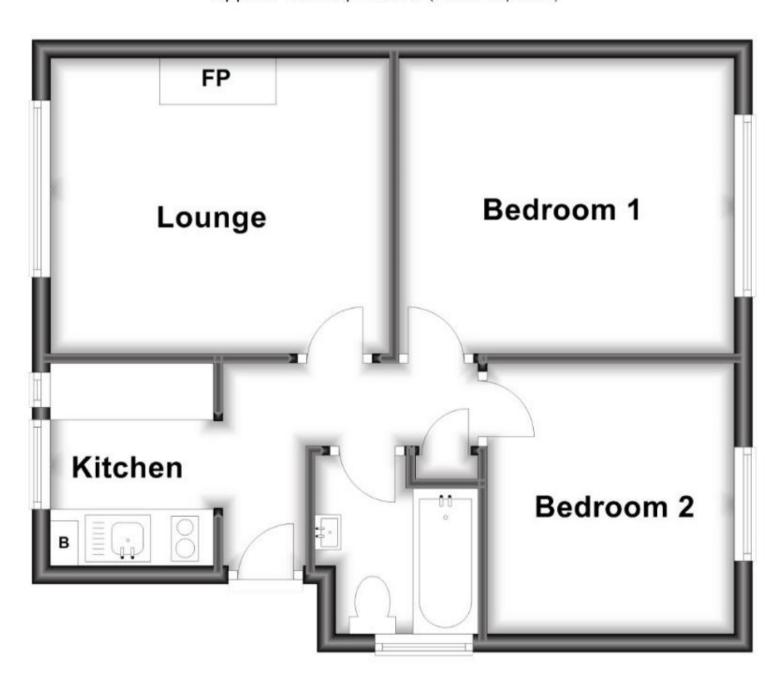

#### Accommodation

**Lounge** 12 x 10'4

**Kitchen** 7'1 x 6'0

Bedroom 1 11'9 x 10'4

**Bedroom 2** 9'6 x 8'6

Bathroom 7 x 6

Private Rear Garden

# **First Floor**

Approx. 43.1 sq. metres (463.5 sq. feet)