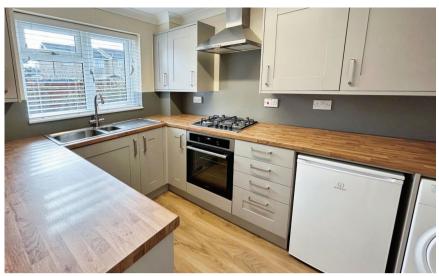

### Accommodation

**Porch** 1.04 x 0.92

**Lounge** 3.62 x 3.37

Kitchen 3.68 x 2.15

**Bathroom** 1.94 x 1.90

**Bedroom** 3.70 x 3.63

Garden

Allocated parking

# **Lounge** 3.62m x 3.37m (11'11" x 11'1") Kitchen 3.68m x 2.15m (12'1" x 7'1")