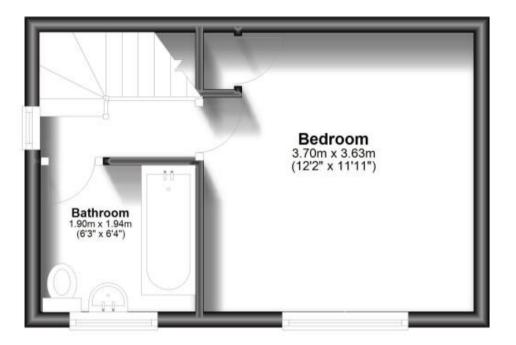

### Accommodation

**Porch** 1.04 x 0.92

**Lounge** 3.62 x 3.37

Kitchen 3.68 x 2.15

**Bathroom** 1.94 x 1.90

**Bedroom** 3.70 x 3.63

Garden

Allocated parking

# **First Floor**