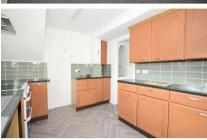

#### Accommodation

Living Room 15'01 x 12'1

Dining Room 9'7 x 9'1

**Kitchen** 11'7 x 8'9

**Downstairs Cloak Room** 

Bedroom 1 13'03 x 11'4

**Bedroom 2** 12'0 x 9'2

Bedroom 3 10'01 x 7'5