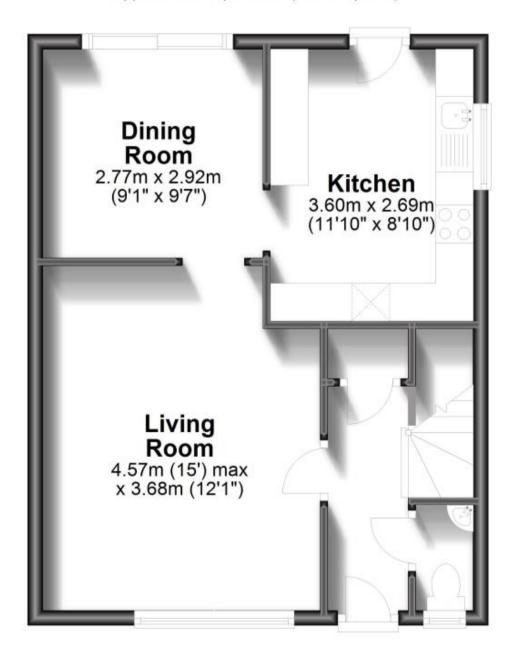

#### Accommodation

Living Room 15'01 x 12'1

Dining Room 9'7 x 9'1

**Kitchen** 11'7 x 8'9

**Downstairs Cloak Room** 

Bedroom 1 13'03 x 11'4

**Bedroom 2** 12'0 x 9'2

Bedroom 3 10'01 x 7'5

# **Ground Floor**

Approx. 41.9 sq. metres (451.2 sq. feet)