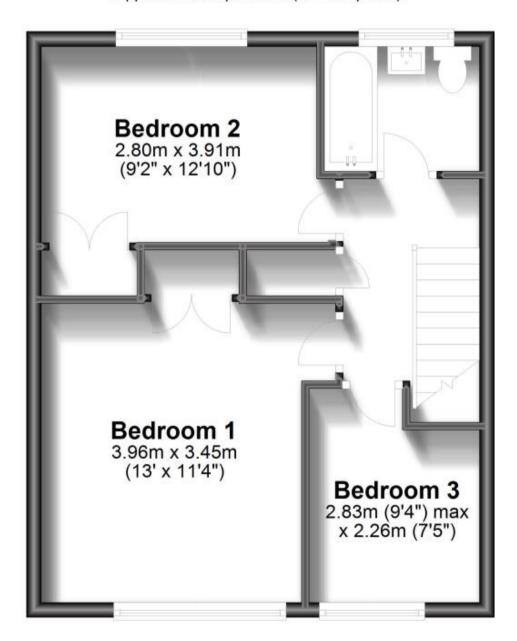

#### Accommodation

Living Room 15'01 x 12'1

Dining Room 9'7 x 9'1

**Kitchen** 11'7 x 8'9

**Downstairs Cloak Room** 

Bedroom 1 13'03 x 11'4

**Bedroom 2** 12'0 x 9'2

Bedroom 3 10'01 x 7'5

Family Bathroom 6'9 x 5'5

## **First Floor**

Approx. 42.8 sq. metres (461.0 sq. feet)