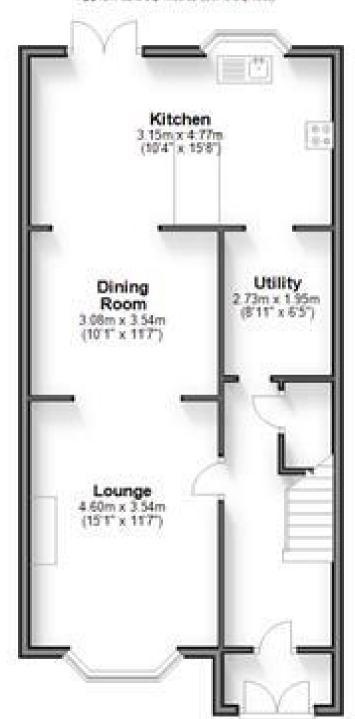

#### Accommodation

**Lounge** 4.60 x 3.56

**Dining room** 3.25 x 3.08

Kitchen 4.77 x 3.14

Bedroom 1 4.44 x 2.94

**Bathroom** 

**Bedroom 2** 4.23 x 3.33

**Bedroom 3** 5.44 x 3.12

## Ground Floor

Approx, 62.0 sq. metres (667.8 sq. feet)