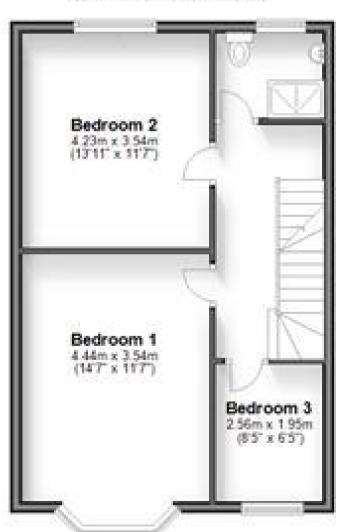

#### Accommodation

**Lounge** 4.60 x 3.56

**Dining room** 3.25 x 3.08

Kitchen 4.77 x 3.14

Bedroom 1 4.44 x 2.94

**Bathroom** 

**Bedroom 2** 4.23 x 3.33

**Bedroom 3** 5.44 x 3.12

Bedroom 4 2.56 x 1.95

En suite

# First Floor

Approx. 49.7 sq. metres (535.2 sq. feet)