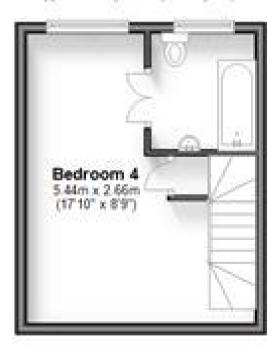

Bedroom 4 2.56 x 1.95

En suite

# First Floor

Approx. 49.7 sq. metres (535.2 sq. feet)