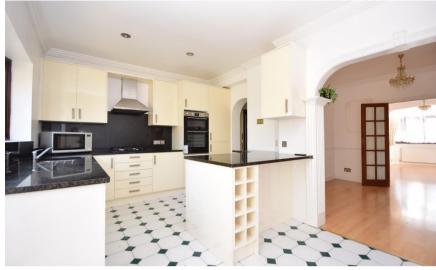

#### Accommodation

**Lounge** 4.60 x 3.56

**Dining room** 3.25 x 3.08

Kitchen 4.77 x 3.14

Bedroom 1 4.44 x 2.94

**Bathroom** 

**Bedroom 2** 4.23 x 3.33

**Bedroom 3** 5.44 x 3.12