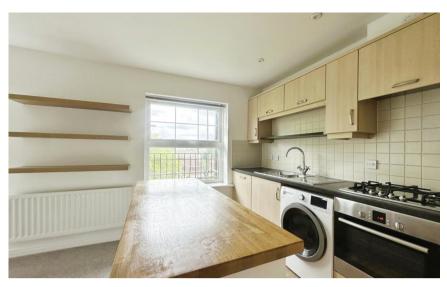

## Accommodation

Communal Hallway & Stairs

Lift

Internal Hallway

Kitchen/Lounge Area 4.84x4.6

Bedroom 1 3.29x3.17

En Suite Shower Room

**Bedroom 2** 3.47x2.98