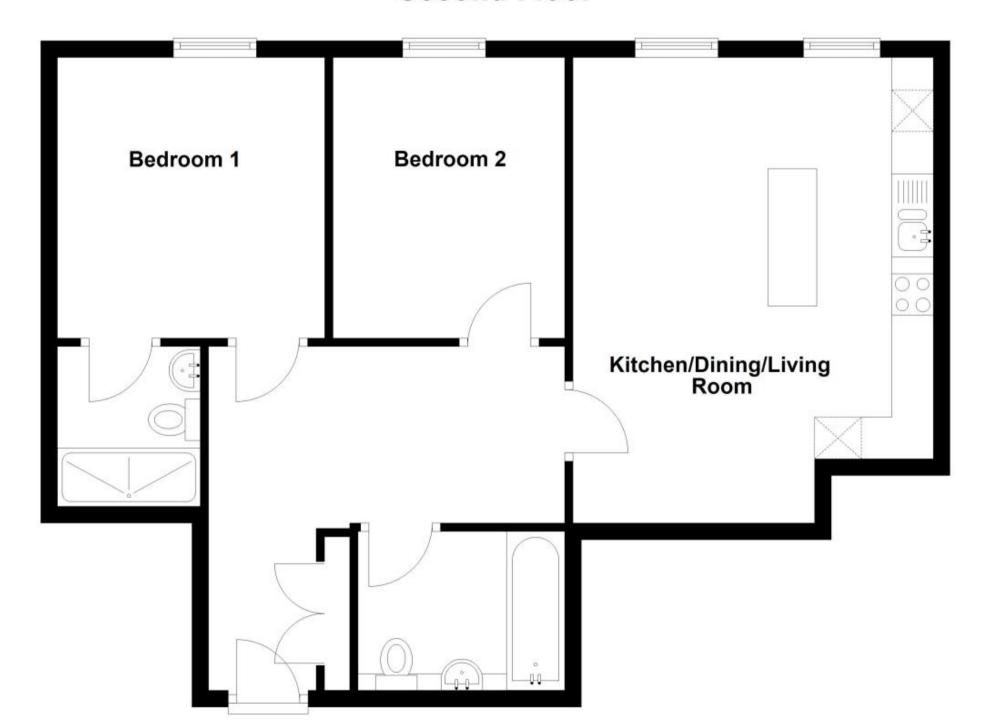

## Accommodation

Communal Hallway & Stairs

Lift

Internal Hallway

Kitchen/Lounge Area 4.84x4.6

Bedroom 1 3.29x3.17

En Suite Shower Room

**Bedroom 2** 3.47x2.98

## **Second Floor**