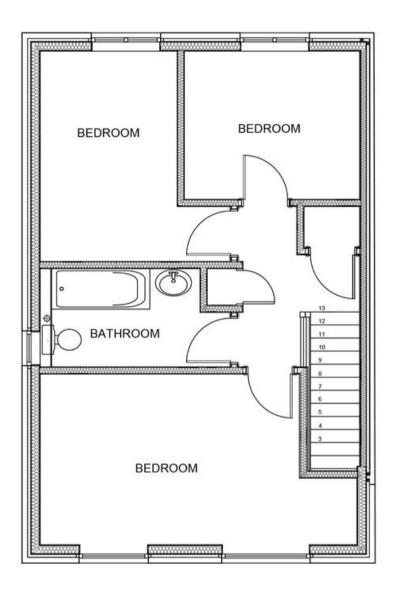

## Accommodation

**Kitchen** 11.6 x 12.2

**Lounge** 15.5 x 18.4

Cloakroom 5.9 x 3.5

**Bedroom 1** 18.4 x 9.8

**Bedroom 2** 10.1 x 8.5

**Bedroom 3** 12.0 x 7.9

**Bathroom** 9.2 x 3.5

## Call Medway 01634 714848 ■ wardsofkent.co.uk

Plot 3 First Floor