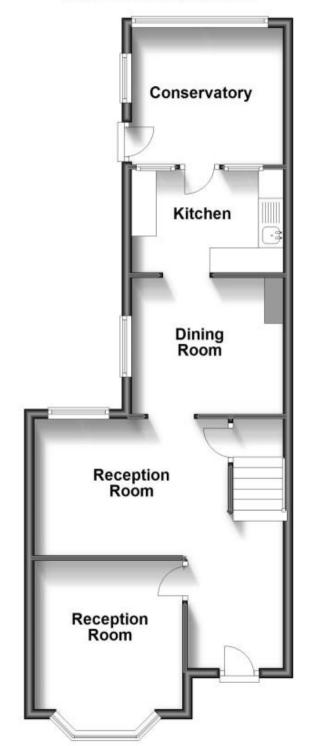

#### **Main Features**

- Conservatory
- Two reception rooms
- Spacious throughout
- Modern feel
- Within easy reach of Welling station
- Available with no deposit

Deposit required is £2,192.31 Bexley London - Council Tax Band Tax Band D

### Accommodation

Lounge Reception Two Dining Room Kitchen Conservatory Bedroom One Bedroom Two Bedroom Three Bathroom

#### Ground Floor Approx. 53.6 sq. metres (576.5 sq. feet)