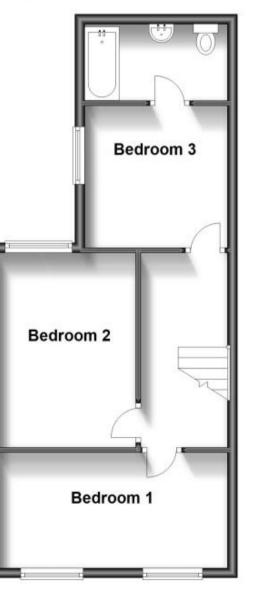

### Accommodation

Lounge Reception Two Dining Room Kitchen Conservatory Bedroom One Bedroom Two Bedroom Three Bathroom