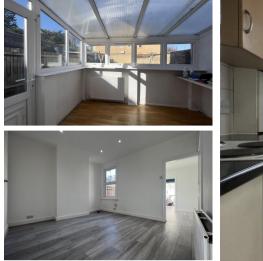

#### **Main Features**

- Conservatory
- Two reception rooms
- Spacious throughout
- Modern feel
- Within easy reach of Welling station
- Available with no deposit

Deposit required is £2,192.31 Bexley London - Council Tax Band Tax Band D

### Accommodation

Lounge Reception Two Dining Room Kitchen Conservatory Bedroom One Bedroom Two Bedroom Three Bathroom