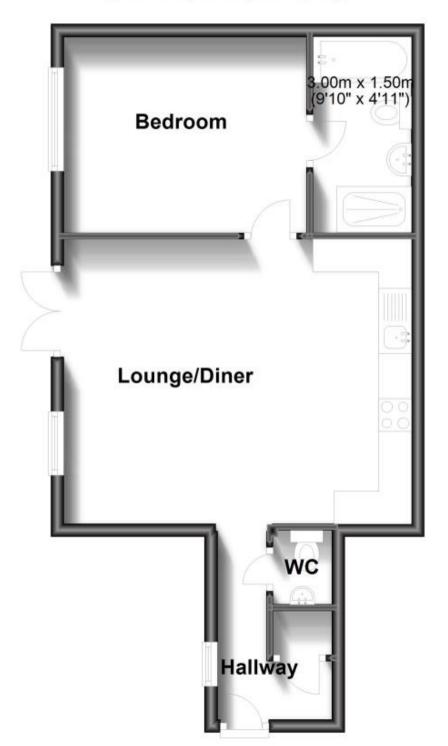

#### Accommodation

Lounge Kitchen Bedroom Bathroom WC

# Ground Floor

Approx. 44.9 sq. metres (483.5 sq. feet)