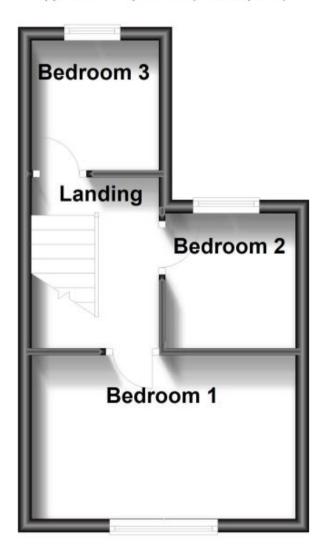

## Accommodation

Lounge/Diner

Kitchen

**Bathroom** 

WC

**Bedroom One** 

**Bedroom Two** 

**Bedroom Three** 

## **Ground Floor**

Approx. 28.7 sq. metres (308.5 sq. feet)

**First Floor** 

Approx. 23.3 sq. metres (250.4 sq. feet)