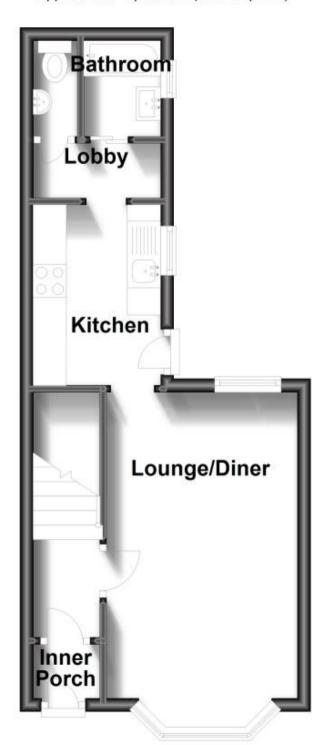

## Accommodation

Lounge/Diner

Kitchen

**Bathroom** 

WC

**Bedroom One** 

**Bedroom Two** 

**Bedroom Three** 

## **Ground Floor**

Approx. 28.7 sq. metres (308.5 sq. feet)

**First Floor** 

Approx. 23.3 sq. metres (250.4 sq. feet)