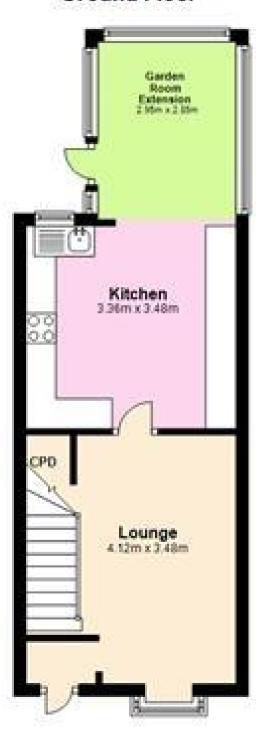

#### Accommodation

**Lounge** 4.12 x 3.48

**Kitchen** 4.63 x 3.36

Garden extension room 2.95 x 2.85

**Bedroom 1** 3.43 x 3.36 **Bedroom 2** 3.36 x 1.93

**Bathroom** 1.93 x 2.00

### **Ground Floor**