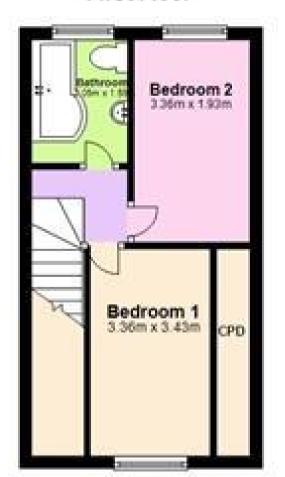

#### Accommodation

**Lounge** 4.12 x 3.48

**Kitchen** 4.63 x 3.36

Garden extension room 2.95 x 2.85

**Bedroom 1** 3.43 x 3.36 **Bedroom 2** 3.36 x 1.93

**Bathroom** 1.93 x 2.00

# First Floor