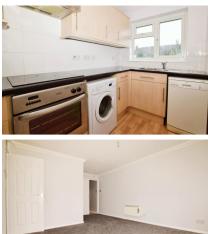

## **Accommodation**

EPC RATING

CURRENT:

POTENTIAL:

Floor Plan

Floor area 40.5 m<sup>2</sup> (436 sq.ft.)

TOTAL: 40.5 m<sup>2</sup> (436 sq.ft.)