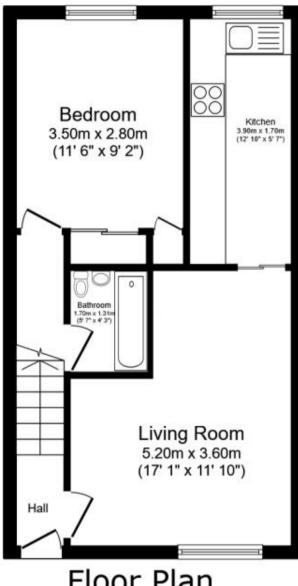

## **Accommodation**

EPC RATING

CURRENT:

POTENTIAL:

Floor Plan

Floor area 40.5 m<sup>2</sup> (436 sq.ft.)

TOTAL: 40.5 m<sup>2</sup> (436 sq.ft.)