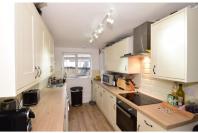

## **Accommodation**

Hallway

**Lounge area** 3.84 x 3.56

**Dining area** 3.18 x 2.80

Kitchen 3.97 x 2.14

**Balcony** 

Landing

Bedroom 1 3.81 x 3.43