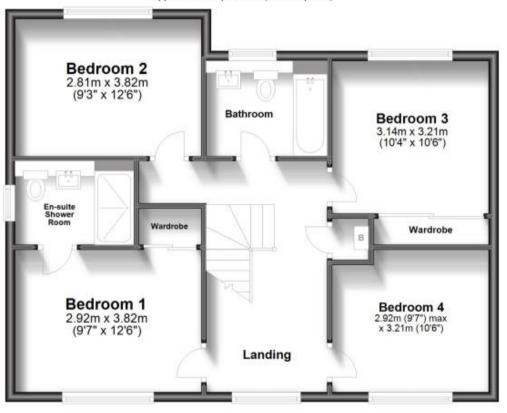

## Accommodation

Hallway Living Room Study Cloakroom Family Room & Kitchen/Diner Utility Room Landing Bedroom 1 En-Suite Shower Room Bedroom 2 Family Bathroom Bedroom 3 Bedroom 4 Garden Garage Driveway

First Floor Approx. 69.3 sq. metres (745.7 sq. feet)