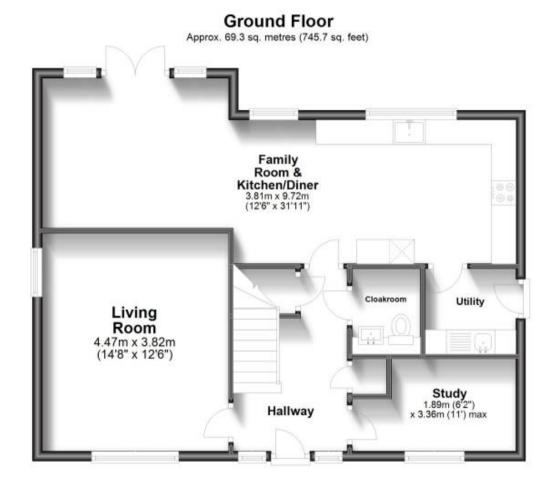

## Accommodation

Hallway Living Room Study Cloakroom Family Room & Kitchen/Diner Utility Room Landing Bedroom 1 En-Suite Shower Room Bedroom 2 Family Bathroom Bedroom 3 Bedroom 4 Garden Garage Driveway

First Floor Approx. 69.3 sq. metres (745.7 sq. feet)