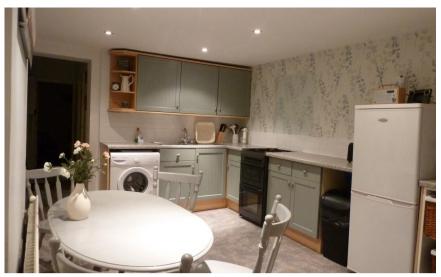

## Accommodation

Hallway

**Lounge** 4.80 x 4.19

**Bedroom 1** 4.67 x 3.25

**Bedroom 2** 3.81 x 3.33

Kitchen 4.11 x .3.35

**Shower Room** 2.16 x 1.85

Courtyard