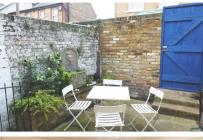

## Accommodation

Hallway

**Lounge** 4.80 x 4.19

**Bedroom 1** 4.67 x 3.25

**Bedroom 2** 3.81 x 3.33

Kitchen 4.11 x .3.35

**Shower Room** 2.16 x 1.85

Courtyard