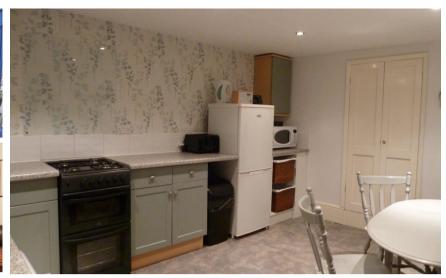

## Accommodation

Hallway

**Lounge** 4.80 x 4.19

**Bedroom 1** 4.67 x 3.25

**Bedroom 2** 3.81 x 3.33

Kitchen 4.11 x .3.35

**Shower Room** 2.16 x 1.85

Courtyard