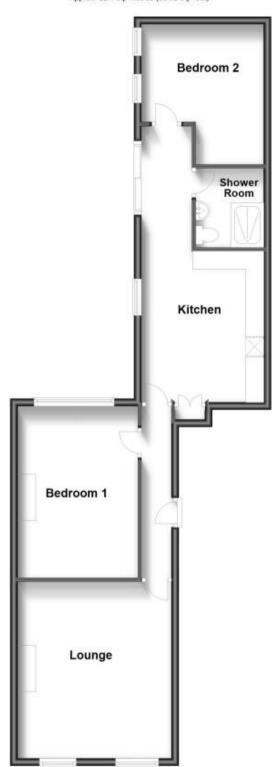

## Accommodation

Hallway

**Lounge** 4.80 x 4.19

**Bedroom 1** 4.67 x 3.25

**Bedroom 2** 3.81 x 3.33

Kitchen 4.11 x .3.35

**Shower Room** 2.16 x 1.85

Courtyard

Floor Plan Approx. 82.1 sq. metres (884.2 sq. feet)