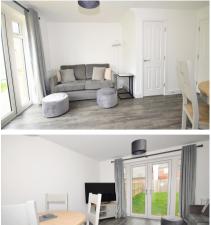

## Accommodation

Hallway

Cloakroom

Kitchen 10' x 5'10

Lounge Dining Room 14'4 x 12'10

**Bedroom 1** 12'10 x 8'5

**Bedroom 2** 12'10 x 9'9

**Bathroom** 