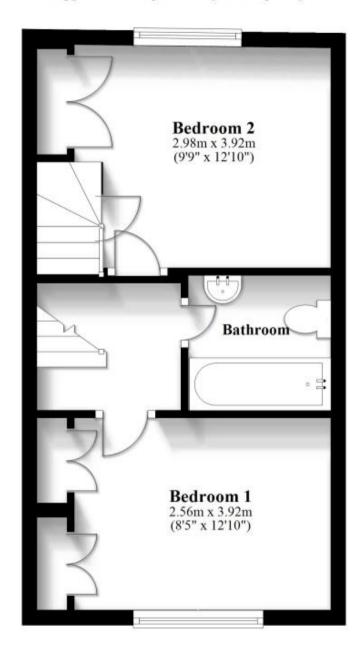

## Accommodation

Hallway

Cloakroom

Kitchen 10' x 5'10

Lounge Dining Room 14'4 x 12'10

**Bedroom 1** 12'10 x 8'5

**Bedroom 2** 12'10 x 9'9

**Bathroom** 

**Ground Floor** 

Approx. 29.6 sq. metres (318.1 sq. feet)

First Floor

Approx. 29.0 sq. metres (312.7 sq. feet)

Total area: approx. 58.6 sq. metres (630.8 sq. feet)