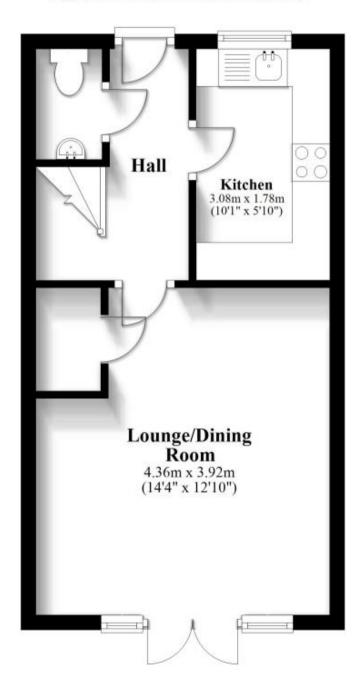

## Accommodation

Hallway

Cloakroom

Kitchen 10' x 5'10

Lounge Dining Room 14'4 x 12'10

**Bedroom 1** 12'10 x 8'5

**Bedroom 2** 12'10 x 9'9

**Bathroom** 

**Ground Floor** 

Approx. 29.6 sq. metres (318.1 sq. feet)

First Floor

Approx. 29.0 sq. metres (312.7 sq. feet)

Total area: approx. 58.6 sq. metres (630.8 sq. feet)