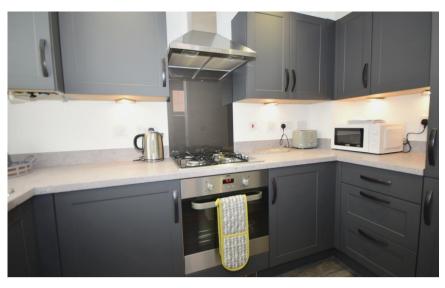

## Accommodation

Hallway

Cloakroom

Kitchen 10' x 5'10

Lounge Dining Room 14'4 x 12'10

**Bedroom 1** 12'10 x 8'5

**Bedroom 2** 12'10 x 9'9

**Bathroom** 