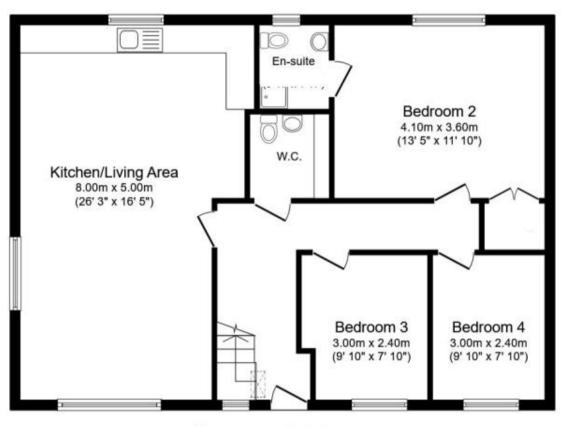

## Call Horsham 01403 269988 ■ cubittandwest.co.uk

Accommodation

Bedroom 1 6.05m x 5.19m (19' 10" x 17' 0")

**Ground Floor** 

**First Floor**