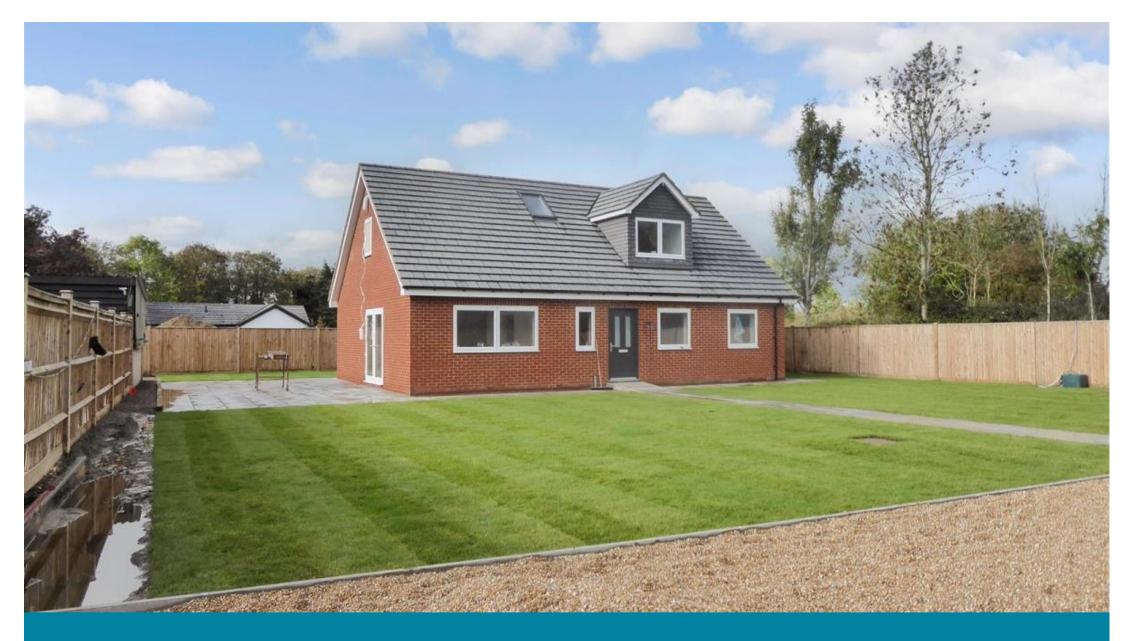

Price £2,800 PCM

Ridings Barn Loxwood Road GU6

## **Main Features**

- **Brand New Detached Chalet Bungalow**
- Open Plan Kitchen Living Room
- Two Bedrooms With En-Suite Shower Room
- **South Facing Garden**
- **High Specification Finish**
- **Unfloor HEATING**