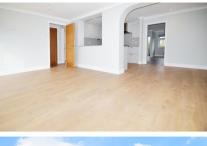

## Accommodation

Entrance porch

Living Area 5.05m x 3.53m

**Kitchen** 4.84m x 2.64m

Dining area 4.94m x 3.21m

Hallway

**Utility** 2.28m x 2.09m

Downstairs WC 1.65m x 1.09m