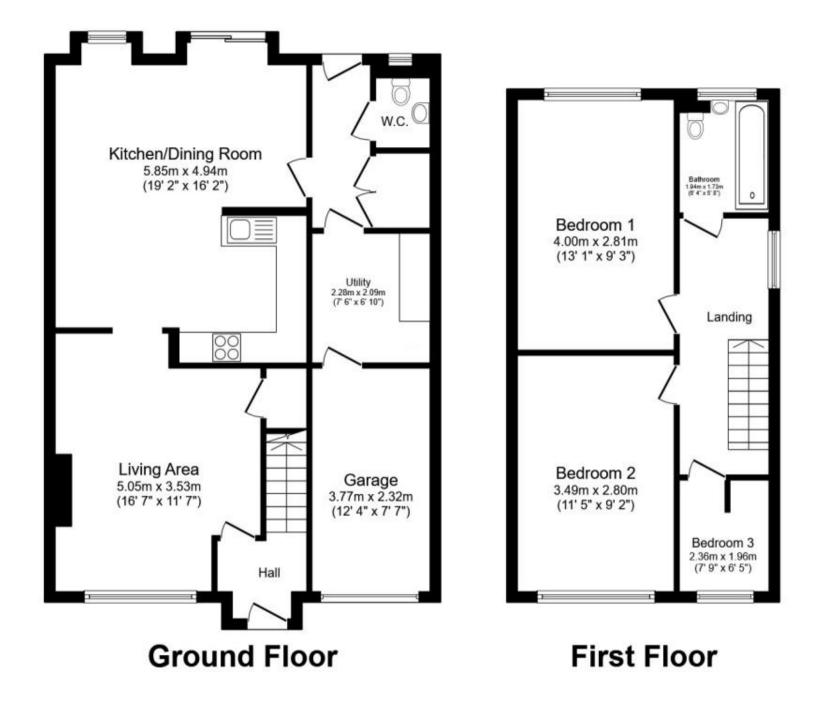

## Accommodation

Entrance porch

Living Area 5.05m x 3.53m

**Kitchen** 4.84m x 2.64m

Dining area 4.94m x 3.21m

Hallway

**Utility** 2.28m x 2.09m

Downstairs WC 1.65m x 1.09m

Garage 3.77m x 2.32m

Landing

Family Bathroom 1.94m x 1.73m

Bedroom 1 4.00m x 2.81m

Bedroom 2 3.49m x 2.80m

Bedroom 3 2.36m x 1.96m

Call Maidstone 01622 675064 ■ wardsofkent.co.uk

POTENTIAL:

CURRENT:

Total floor area 125.5 m² (1,351 sq.ft.) approx