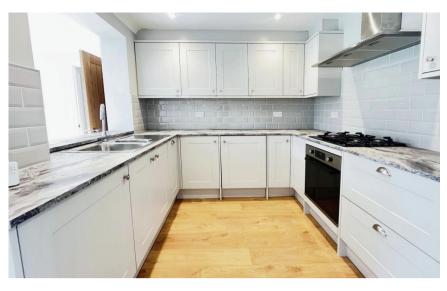

## Accommodation

Entrance porch

Living Area 5.05m x 3.53m

**Kitchen** 4.84m x 2.64m

Dining area 4.94m x 3.21m

Hallway

**Utility** 2.28m x 2.09m

Downstairs WC 1.65m x 1.09m