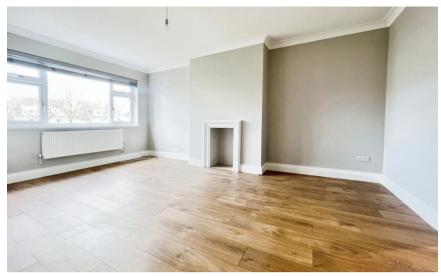

## Accommodation

Entrance porch

Living Area 5.05m x 3.53m

**Kitchen** 4.84m x 2.64m

Dining area 4.94m x 3.21m

Hallway

**Utility** 2.28m x 2.09m

Downstairs WC 1.65m x 1.09m