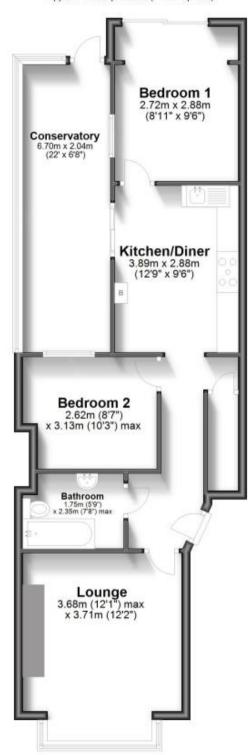

# Accommodation

CURRENT: POTENTIAL:

# **Ground Floor**

Approx. 71.9 sq. metres (774.4 sq. feet)