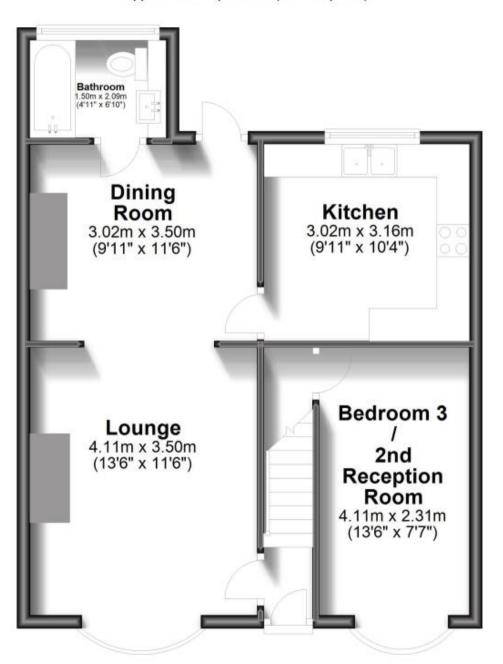

Available 30/03/24

**Charlton Green Dover CT16** 











#### **Main Features**

- 3 double bedrooms
- Large terraced house
- **Newly refurbished**
- Full of character and space
- No deposit option considered
- Open house 23rd March



Deposit required is £1,615.38 Dover District - Council Tax Band Tax Band C

Renting a property is a big commitment and we recommend that you visit the local authority website and these websites which offer helpful information and advice about letting

www.gov.uk/government/publications/how-to-rent www.gov.uk/private-renting www.wardsofkent.co.uk/letting/our-tenancy-fees/ www.gov.uk/green-deal-energy-saving-measures

## Accommodation

#### Call Dover 01304 201109 ■ wardsofkent.co.uk







## **Ground Floor**

Approx. 52.7 sq. metres (567.4 sq. feet)



## **First Floor**

Approx. 37.4 sq. metres (402.9 sq. feet)