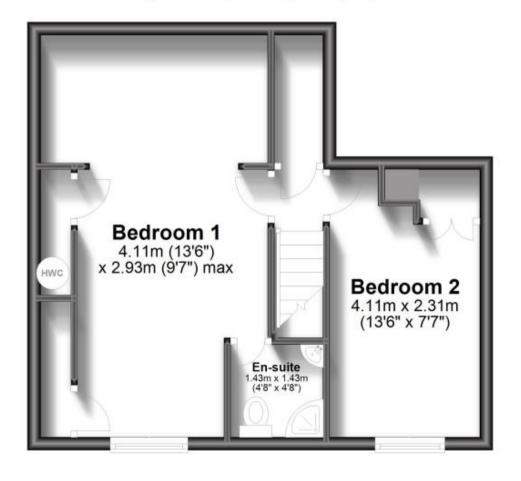

#### **Main Features**

- 3 double bedrooms
- Large terraced house
- **Newly refurbished**
- Full of character and space
- No deposit option considered
- Open house 23rd March



Deposit required is £1,615.38 Dover District - Council Tax Band Tax Band C

Renting a property is a big commitment and we recommend that you visit the local authority website and these websites which offer helpful information and advice about letting

www.gov.uk/government/publications/how-to-rent www.gov.uk/private-renting www.wardsofkent.co.uk/letting/our-tenancy-fees/ www.gov.uk/green-deal-energy-saving-measures

## Accommodation

#### Call Dover 01304 201109 ■ wardsofkent.co.uk







## **Ground Floor**

Approx. 52.7 sq. metres (567.4 sq. feet)



## **First Floor**

Approx. 37.4 sq. metres (402.9 sq. feet)