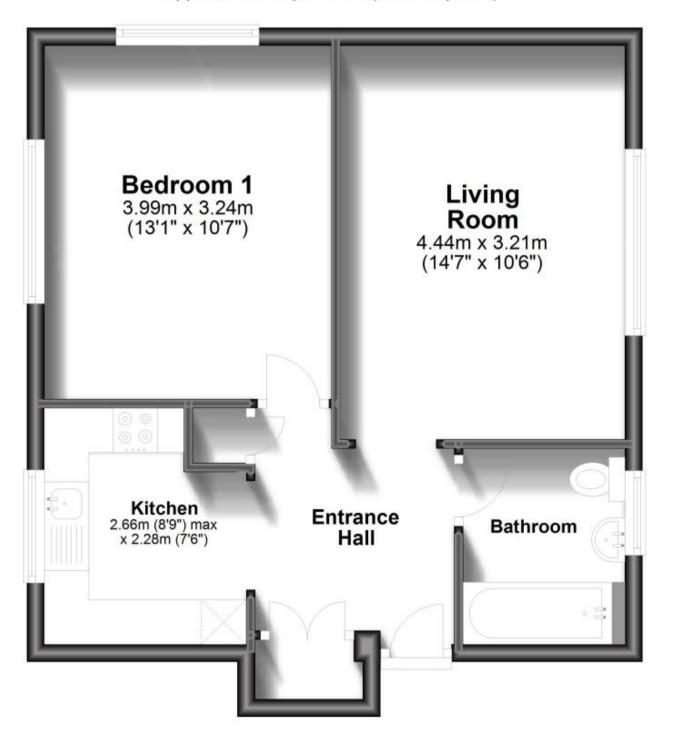

n Features**

- First Floor
- **On-Road Parking**
- **Three Bridges Station Close-by**
- **Double Bedroom**
- **Ample Storage**
- **Available April!**



Deposit required is £1,269.23 Reigate and Banstead District - Council Tax Band Tax Band B

Renting a property is a big commitment and we recommend that you visit the local authority website and these websites which offer helpful information and advice about letting

www.gov.uk/government/publications/how-to-rent

www.gov.uk/private-renting

www.cubittandwest.co.uk/renting/tenancy-fees-individuals/

www.gov.uk/green-deal-energy-saving-measures

## Call Crawley 01293 544100 ■ cubittandwest.co.uk

## Accommodation

Hallway

Kitchen

Lounge Area

**Bathroom** 

**Bedroom** 







## **First Floor**

Approx. 44.9 sq. metres (483.6 sq. feet)