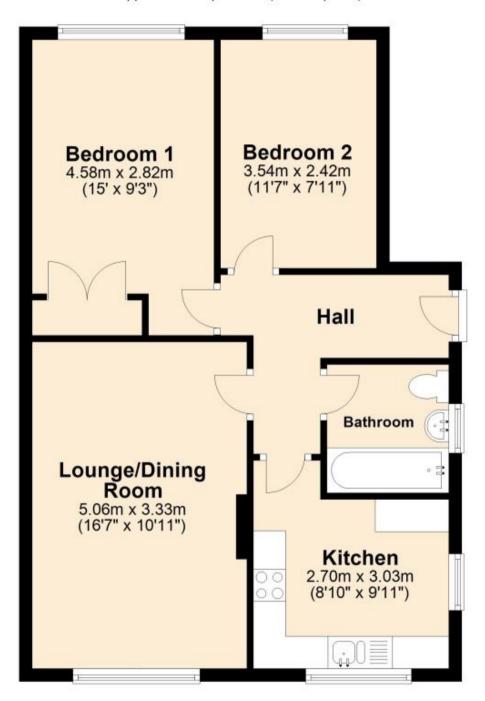

#### Accommodation

Hallway

**Kitchen** 3.03 x 2.62

Lounge Dining Room 5.06 x 3.33

Bedroom 1 4.58 x 2.82

**Bedroom 2** 3.54 x 2.42

**Bathroom** 

### **Ground Floor**

Approx. 60.1 sq. metres (647.1 sq. feet)

Total area: approx. 60.1 sq. metres (647.1 sq. feet)