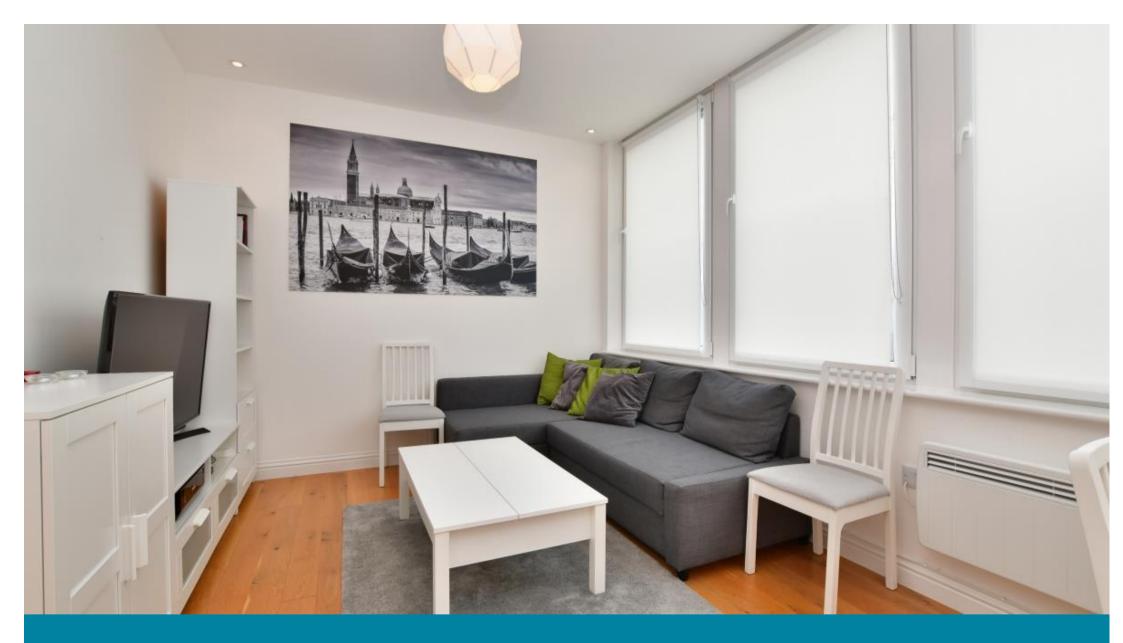

## Accommodation

Lounge/Dining Area 21'5 x 13'7

**Kitchen** 10'7 x 7'2 **Bedroom 1** 11'6 x 8'7

Bedroom 2 8'7 x 8'3

**Bathroom** 8'9 x 5'3

CURRENT

POTENTIAL: