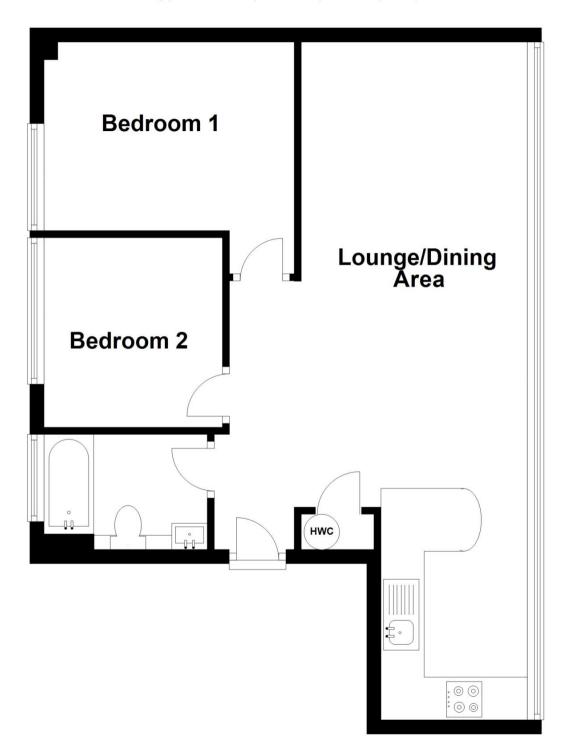

## Accommodation

Lounge/Dining Area 21'5 x 13'7

**Kitchen** 10'7 x 7'2 **Bedroom 1** 11'6 x 8'7

Bedroom 2 8'7 x 8'3

**Bathroom** 8'9 x 5'3

CURRENT

POTENTIAL:

## First Floor

Approx. 54.4 sq. metres (585.3 sq. feet)