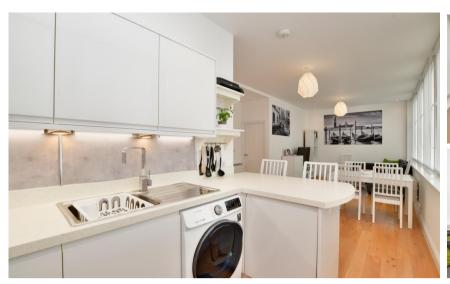

## Accommodation

Lounge/Dining Area 21'5 x 13'7

**Kitchen** 10'7 x 7'2 **Bedroom 1** 11'6 x 8'7

Bedroom 2 8'7 x 8'3

**Bathroom** 8'9 x 5'3

CURRENT

POTENTIAL: