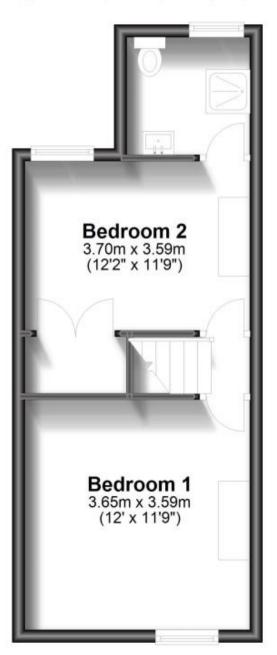

#### Accommodation

Lounge 3.66m x 3.58m Kitchen/Diner 6.51m x 3.56m Cloakroom **Upstairs Landing** Bedroom One 3.71m x 2.85m Bedroom Two 3.71m x 3.66m En Suite Shower Room Garden

#### First Floor Approx. 30.6 sq. metres (329.4 sq. feet)