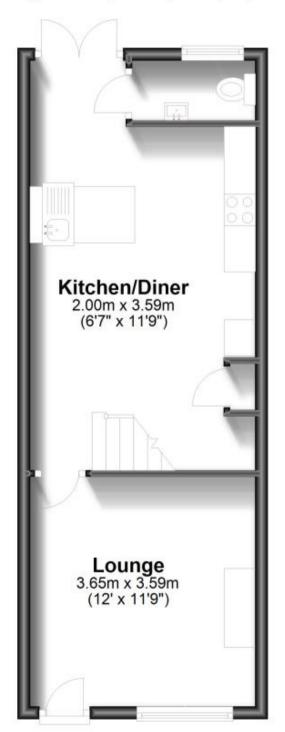

#### Accommodation

Lounge 3.66m x 3.58m Kitchen/Diner 6.51m x 3.56m Cloakroom **Upstairs Landing** Bedroom One 3.71m x 2.85m Bedroom Two 3.71m x 3.66m En Suite Shower Room Garden

## Ground Floor Approx. 36.8 sq. metres (396.4 sq. feet)