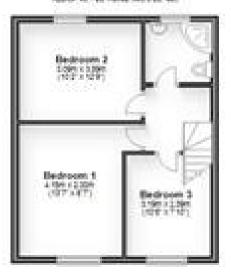

## **Accommodation**

Lounge-diner 8.00 x 3.85 **Kitchen** 5.60 x 3.08 / 2.98 x Conservatory 2.99 x 2.28

**Garage** 7.73 x 2.70

W/C

Bedroom 1 4.07 x 3.31

**Bedroom 2** 3.89 x 2.85

Bedroom 3 3.14 x 2.29

**Bathroom** 

Ground Floor Bedroom (200 12 500 (424 17 42) 210m + 2100m Consult about Kitchen #300-11360 (201-175) Lounge Diner 1007 (1500 (87 (107) Garage 77th 12 fee (SE 12 fee)

First Floor