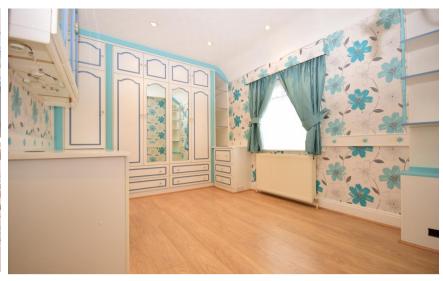

## **Accommodation**

Lounge-diner 8.00 x 3.85 **Kitchen** 5.60 x 3.08 / 2.98 x Conservatory 2.99 x 2.28

**Garage** 7.73 x 2.70

W/C

Bedroom 1 4.07 x 3.31

**Bedroom 2** 3.89 x 2.85

Bedroom 3 3.14 x 2.29

**Bathroom** 