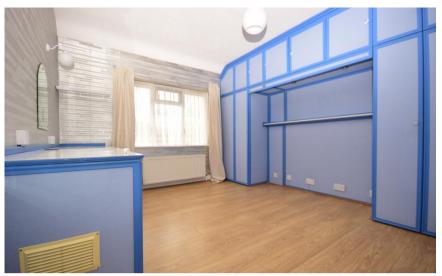

## **Accommodation**

Lounge-diner 8.00 x 3.85 **Kitchen** 5.60 x 3.08 / 2.98 x Conservatory 2.99 x 2.28

**Garage** 7.73 x 2.70

W/C

Bedroom 1 4.07 x 3.31

**Bedroom 2** 3.89 x 2.85

Bedroom 3 3.14 x 2.29

**Bathroom** 