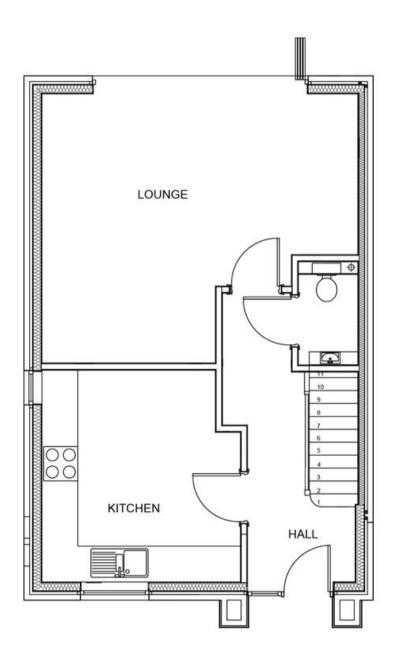

## **Accommodation**

**Kitchen** 11.5 x 12.2

**Lounge** 15.5 x 18.3

Cloakroom 6.0 x 3.5

**Bedroom 1** 18.1 x 9.8

**Bedroom 2** 10.1 x 8.5

**Bedroom 3** 12.0 x 7.9

**Bathroom** 9.2 x 3.5

## Call Medway 01634 714848 ■ wardsofkent.co.uk

Plot 2 Ground Floor