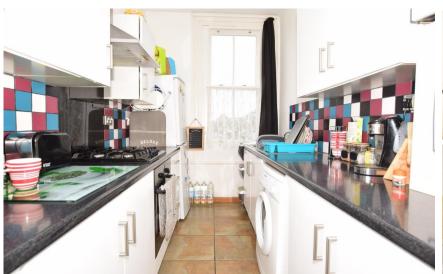

#### Accommodation

**Kitchen** 3.25 x 1.95

**Lounge** 4.24 x 3.47

**Bedroom** 4.00 x 3.66

En -Suite WC

**Bedroom 2** 3.23 x 3.93

**Bathroom** 2.17 x 1.76