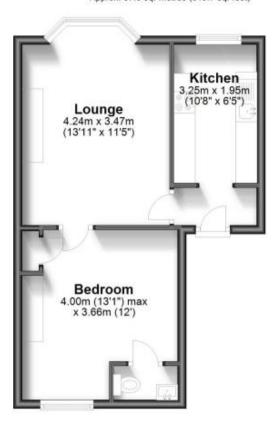

#### Accommodation

**Kitchen** 3.25 x 1.95

**Lounge** 4.24 x 3.47

**Bedroom** 4.00 x 3.66

En -Suite WC

**Bedroom 2** 3.23 x 3.93

**Bathroom** 2.17 x 1.76

#### First Floor

Approx. 57.6 sq. metres (619.7 sq. feet)