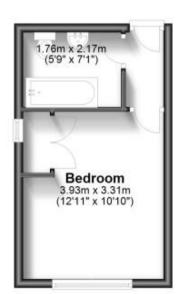

#### Accommodation

**Kitchen** 3.25 x 1.95

**Lounge** 4.24 x 3.47

**Bedroom** 4.00 x 3.66

En -Suite WC

**Bedroom 2** 3.23 x 3.93

**Bathroom** 2.17 x 1.76