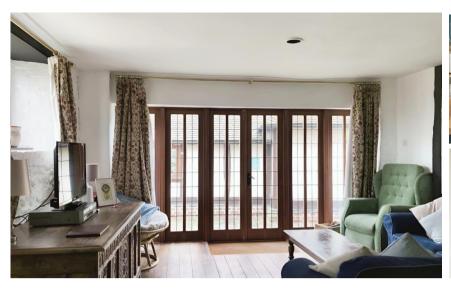

## **Accommodation**

Living/Dining Room 6.67x4.45

**Study** 3.22x2.18

**Bedroom 5** 3.45x2.18

Kitchen 3.00x2.82

Wet Room

Stairs & 1st Landing

**Bedroom 1** 4.51x3.77