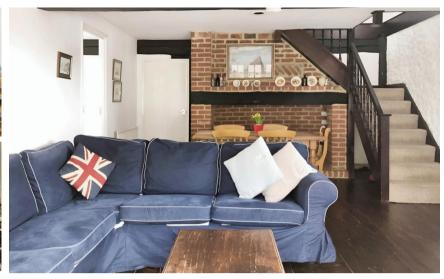

## **Accommodation**

Living/Dining Room 6.67x4.45

**Study** 3.22x2.18

**Bedroom 5** 3.45x2.18

Kitchen 3.00x2.82

Wet Room

Stairs & 1st Landing

**Bedroom 1** 4.51x3.77