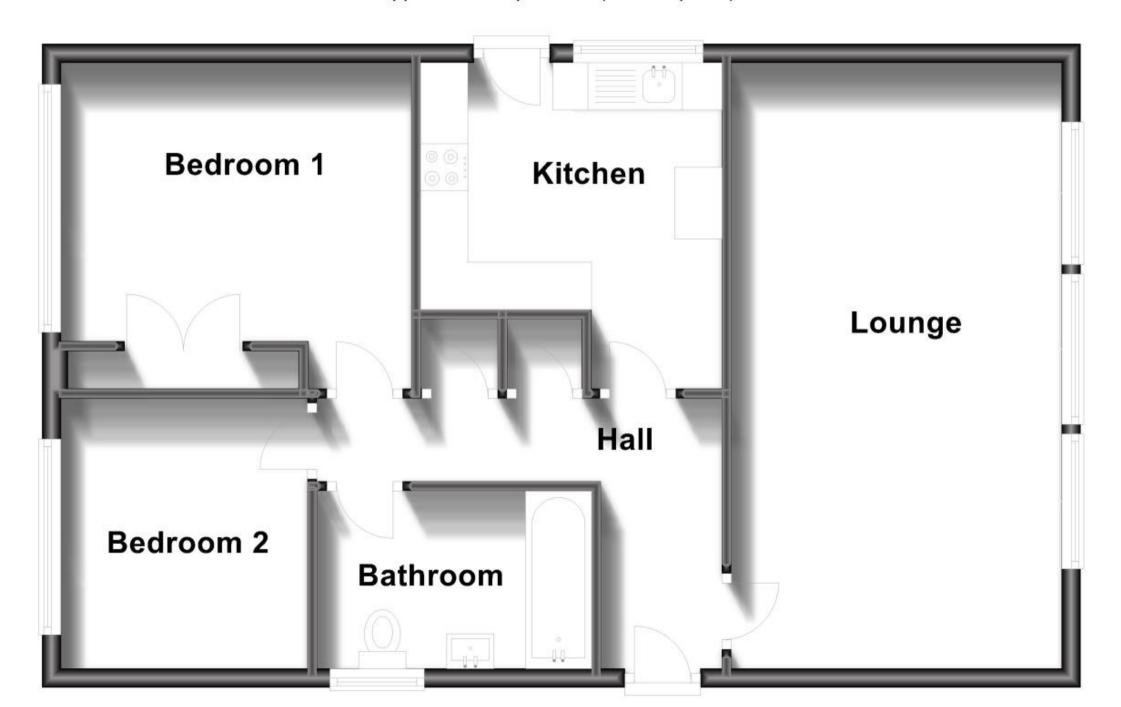

## Accommodation

Lounge 6.41-3.50

**Bedroom Two** 2.86-2.82

**Kitchen** 3.19-3.30 **Bathroom** 2.69-1.98

Call Bognor Regis 01243 860290 ■ cubittandwest.co.uk

POTENTIAL:

CURRENT:

## **Ground Floor**

Approx. 67.7 sq. metres (728.3 sq. feet)