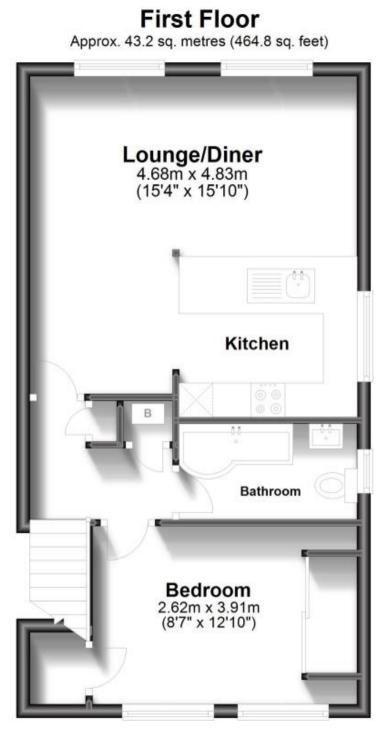

## Accommodation

Entrance Hall Living Room/Kitchen Area Bedroom Bathroom Parking

## Ground Floor

Approx. 2.4 sq. metres (25.5 sq. feet)