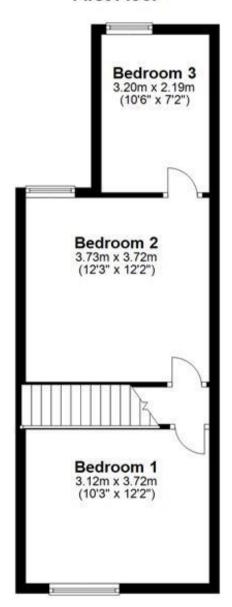

### **Accommodation**

**Lounge** 3.12 x 3.72

**Dining Room** 3.14 x 3.73

**Kitchen** 2.19 x 3.2

**Bathroom** 

**Bedroom 1** 3.14 x 3.73

**Bedroom 2** 3.14 x 3.72

Bedroom 3 (off of bedroom 2) 3.32 x 3.4

# First Floor