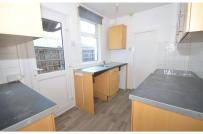

### **Accommodation**

**Lounge** 3.12 x 3.72

**Dining Room** 3.14 x 3.73

**Kitchen** 2.19 x 3.2

**Bathroom** 

**Bedroom 1** 3.14 x 3.73

**Bedroom 2** 3.14 x 3.72

Bedroom 3 (off of bedroom 2) 3.32 x 3.4

# **Ground Floor**