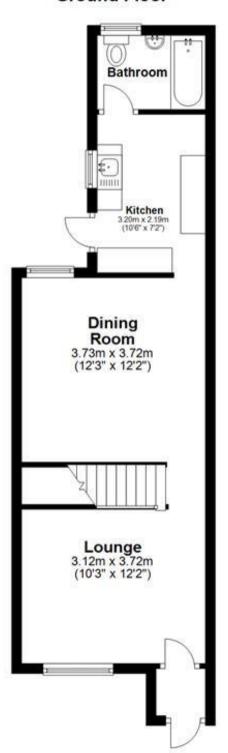

### **Accommodation**

**Lounge** 3.12 x 3.72

**Dining Room** 3.14 x 3.73

**Kitchen** 2.19 x 3.2

**Bathroom** 

**Bedroom 1** 3.14 x 3.73

**Bedroom 2** 3.14 x 3.72

Bedroom 3 (off of bedroom 2) 3.32 x 3.4

# **Ground Floor**