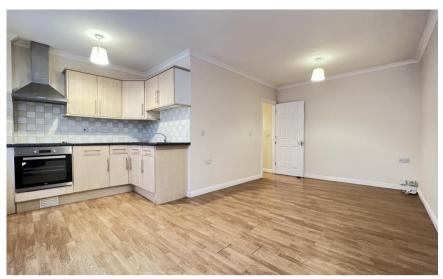

### Accommodation

 Lounge
 5.87 x 2.92

 Kitchen
 2.26 x 1.63

 Bedroom
 4.78 x 3.41

 Shower
 Room