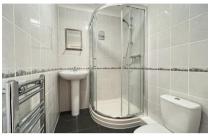

### Accommodation

 Lounge
 5.87 x 2.92

 Kitchen
 2.26 x 1.63

 Bedroom
 4.78 x 3.41

 Shower
 Room