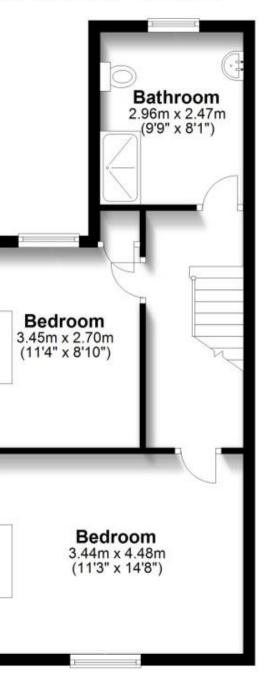

#### Accommodation

Lounge  $3.43 \times 3.44$ Dining Room  $4.30 \times 3.61$ Kitchen  $3.44 \times 2.41$ Bedroom  $3.44 \times 4.48$ Bedroom  $3.45 \times 2.70$ Bathroom  $3.44 \times 2.41$ 

# ( it Kitchen 3.44m x 2.41m<sup>®</sup> @ (11'3" x 7'11")<sup>®</sup> ® Dining Room 3.61m x 3.43m (11'10" x 11'3") Lounge 3.44m x 3.43m (11'3" x 11'3")

First Floor Approx. 40.5 sq. metres (435.4 sq. feet)

Total area: approx. 80.8 sq. metres (870.2 sq. feet)