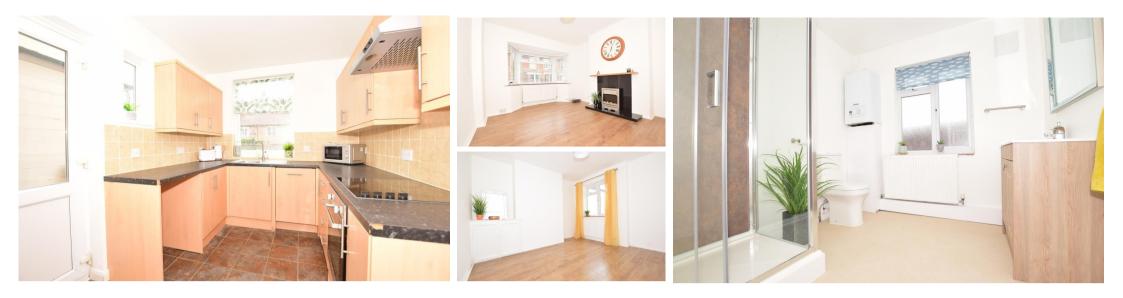

#### Accommodation

Lounge  $3.43 \times 3.44$ Dining Room  $4.30 \times 3.61$ Kitchen  $3.44 \times 2.41$ Bedroom  $3.44 \times 4.48$ Bedroom  $3.45 \times 2.70$ Bathroom  $3.44 \times 2.41$ 