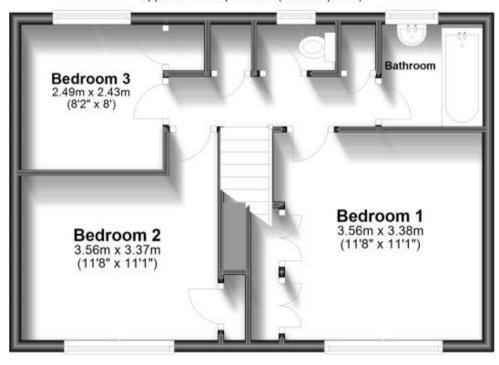

## Accommodation

**Entrance Hall** 

Kitchen/Dining Room

Living Room

**Downstairs Cloakroom** 

Landing

Bedroom 1

Bedroom 2

**Family Bathroom** 

Bedroom 3

Front & Rear Garden

Garage

## First Floor

Approx. 42.7 sq. metres (459.1 sq. feet)