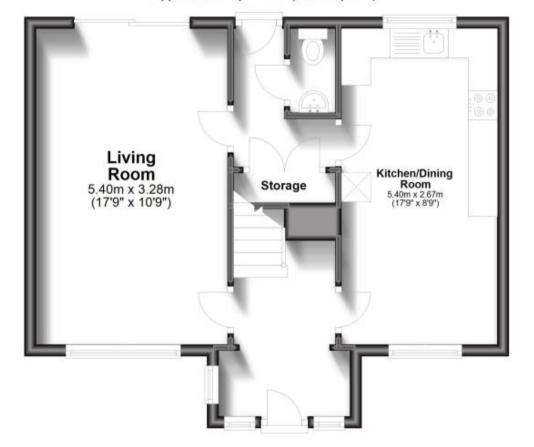

## Accommodation

**Entrance Hall** 

Kitchen/Dining Room

Living Room

**Downstairs Cloakroom** 

Landing

Bedroom 1

Bedroom 2

## Call Crawley 01293 544100 ■ cubittandwest.co.uk

**Ground Floor** 

Approx. 45.4 sq. metres (488.8 sq. feet)