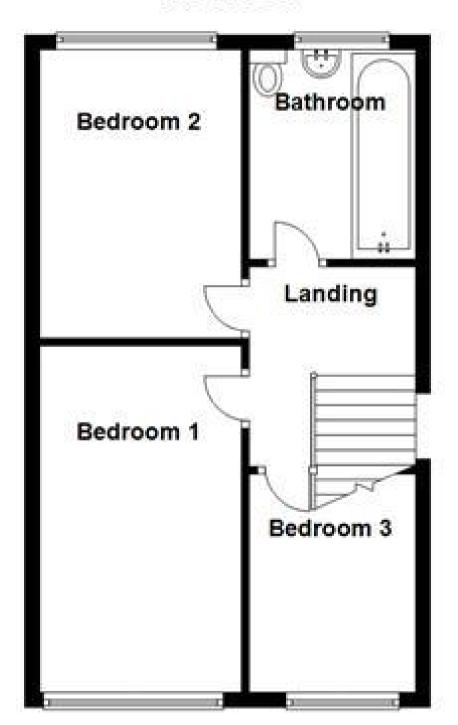

LOCAL AMENITIES**
- NO DEPOSIT OPTION AVAILABLE
- FRONT AND REAR GARDEN
- PETS CONSIDERED



Deposit required is £1,500.00 Thanet District - Council Tax Band Tax Band C

Renting a property is a big commitment and we recommend that you visit the local authority website and these websites which offer helpful information and advice about letting

www.gov.uk/government/publications/how-to-rent

www.gov.uk/private-renting

www.wardsofkent.co.uk/renting/tenancy-fees-individuals/

www.gov.uk/green-deal-energy-saving-measures

### Accommodation

**Entrance Hall** 

Lounge

**Dining Room** 

Kitchen

Conservatory

Landing

Bedroom 1

Bedroom 2

Bedroom 3

**Bathroom** 

Rear Garden

#### Call Thanet 01843 597600 ■ wardsofkent.co.uk





POTENTIAL:

CURRENT



## **Ground Floor**

# First Floor