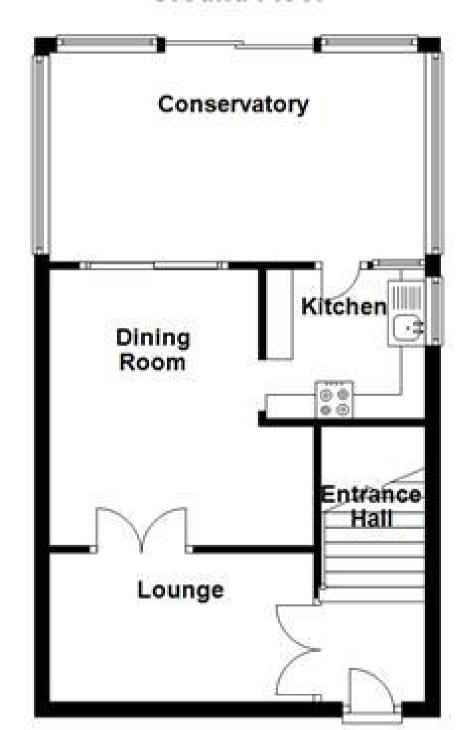

### Accommodation

**Entrance Hall** 

Lounge

**Dining Room** 

Kitchen

Conservatory

Landing

Bedroom 1

## **Ground Floor**