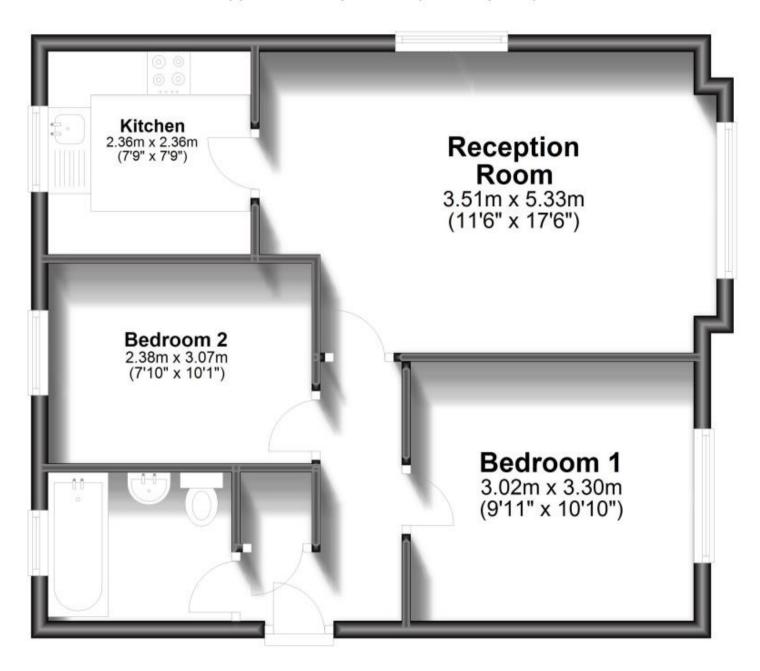

## Accommodation

 Reception
 17'6x11'6

 Kitchen
 2.36x2.36

 Bedroom
 1
 3.3x3.02

 Bedroom
 2
 3.07x2.34

 Bathroom

Call Sutton 020 86426266 ■ cubittandwest.co.uk

## **Ground Floor**

Approx. 47.4 sq. metres (509.9 sq. feet)

Total area: approx. 47.4 sq. metres (509.9 sq. feet)