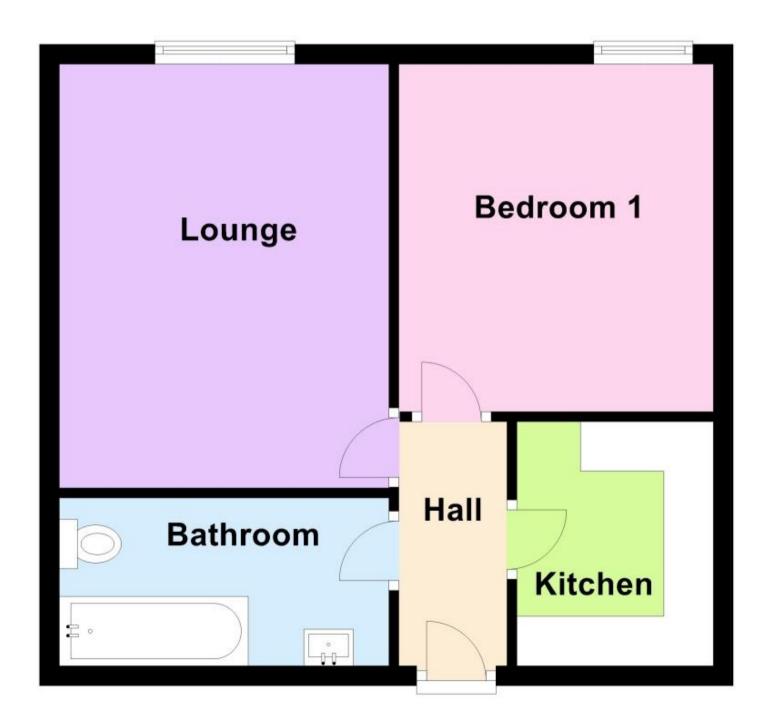

## Accommodation

**Lounge** 14'1-10'5 **Kitchen** 8'2-7'4

**Bedroom One** 11'6-10'5 **Bathroom** 9'11-6'3

Renting a property is a big commitment and we recommend that you visit the local authority website and these websites which offer helpful information and advice about letting

## **Second Floor**